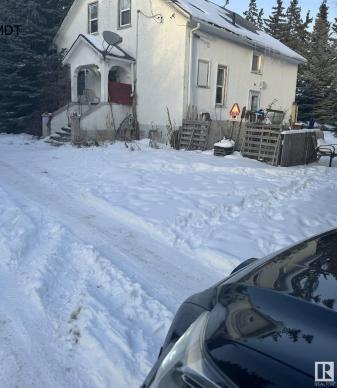

#### \$1,899,000

0 Bedroom, 0.00 Bathroom, Rural on 21.18 Acres

None, Rural Leduc County, AB

Five minutes from Edmonton International Airport, 21.18 Acres zoned Country Residential with great exposure of Airport Road. Presently generating \$4700 rental income from various residential units on the property, rented on month to month basis, plus a vacant heated shop (rented in past) also can generate another \$500/month, also a vacant Barn can be rented for horses etc, numerous possibilities of generating more rental income. Property being sold at "As-is" basis, Country residential land use zone allows potential development of this property into 7 separate Estate lots, some of them backing to a natural creek.