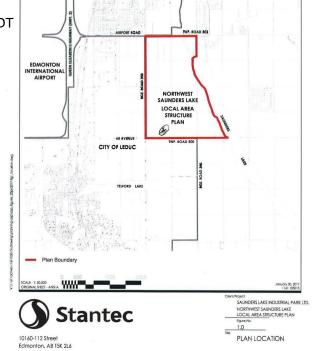

## \$3,890,000

0 Bedroom, 0.00 Bathroom, Rural on 59.80 Acres

None, Rural Leduc County, AB

APP 59.8 ACRES(MORE OR LESS).LOCATED ON 65 AVE BETWEEN RR 245 AND 250.PARCEL IS LOCATED IN LEDUC COUNTY AND HAS A GREAT POTENTIAL IN SAUNDERS LAKE AREA STRUCTURE PLAN.FUTURE PROPOSED ZONING IS MEDIUM INDUSTRIAL.

# **Community Information**

Address

65 Ave Rr 245&250

Area

**Rural Leduc County** 

Subdivision

None

City