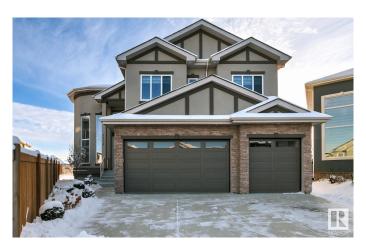

# \$979,000 - 1432 25st, Edmonton

MLS® #E4414747

#### \$979.000

8 Bedroom, 6.00 Bathroom, 2,900 sqft Single Family on 0.00 Acres

Laurel, Edmonton, AB

Here it is. This beautiful custom built Laurel home is the one. 5 Bedrooms = 4 Bedrooms above, 1 bedroom on main and 4 bathrooms. Top floor with jack and jill bathroom sharing 2 large bedrooms. Third bedroom with private bathroom and the beautiful primary bedroom with 5 piece ensuite and dream walk in closet. Convenient top floor laundry. Separate entrance to the Fully Finished Basment with 2 SUITES for those family members requiring privacy. 1x1 Bedroom with full kitchen and full bathroom and 1x2 Bedroom with full kitchen and bathroom, their own entrance and laundry. TRIPLE HEATED GARAGE. Fully landscaped, private culdesac location, backs onto green space and the list goes on. This home checks all the boxes. Don't miss out.

#### **Essential Information**

MLS® # E4414747 Price \$979,000

Bedrooms 8

Bathrooms 6.00

Full Baths 6

Square Footage 2,900

Acres 0.00

Year Built 2019

# **Exterior**

Exterior Wood, Stucco

Exterior Features Airport Nearby, Backs Onto Park/Trees, Cul-De-Sac, Fenced,

Landscaped

Roof Asphalt Shingles
Construction Wood, Stucco

Foundation Concrete Perimeter