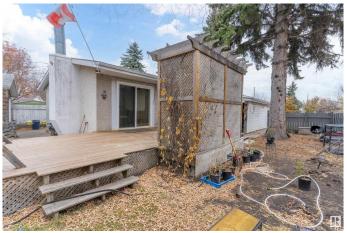

### \$375,000

3 Bedroom, 1.00 Bathroom, 1,234 sqft Single Family on 0.00 Acres

Lynnwood, Edmonton, AB

Property is sold 'as is where is at the time of possession' with no warranties and representations. This Bungalow has 3bd 1bath, finished basement with a huge family room, den and a bar, stainless steel refrigerator and stove, double detached garage that opens in the back lane. A built in storage shed/workshop besides house, large wooden deck, Huge trees in the back yard, huge lot really good for outside entertainment. Investors alert!

## **Amenities**

Amenities Deck, Workshop

Parking Spaces 5

Parking Double Garage Detached