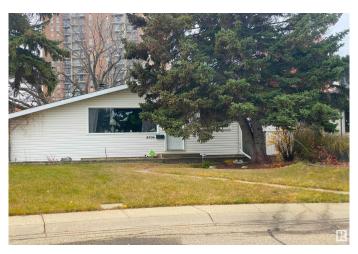

### \$375,000

3 Bedroom, 1.00 Bathroom, 1,234 sqft Single Family on 0.00 Acres

Lynnwood, Edmonton, AB

Property is sold 'as is where is at the time of possession' with no warranties and representations. This Bungalow has 3bd 1bath, finished basement with a huge family room, den and a bar, stainless steel refrigerator and stove, double detached garage that opens in the back lane. A built in storage shed/workshop besides house, large wooden deck, Huge trees in the back yard, huge lot really good for outside entertainment. Investors alert!

Built in 1958

MLS® # E4420538 Price \$375,000

Bedrooms 3
Bathrooms 1.00

Full Baths 1

Square Footage 1,234 Acres 0.00 Year Built 1958

Type Single Family

Sub-Type Detached Single Family

Style Bungalow

#### **Exterior**

Exterior Wood, Vinyl

Exterior Features Back Lane, Fenced, Flat Site

Roof Asphalt Shingles

Construction Wood, Vinyl

Foundation Concrete Perimeter