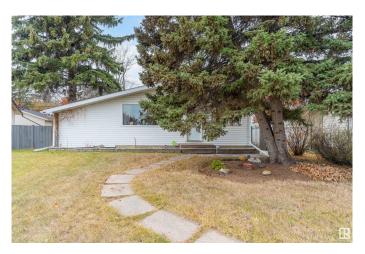

### \$375,000

3 Bedroom, 1.00 Bathroom, 1,234 sqft Single Family on 0.00 Acres

Lynnwood, Edmonton, AB

Property is sold 'as is where is at the time of possession' with no warranties and representations. This Bungalow has 3bd 1bath, finished basement with a huge family room, den and a bar, stainless steel refrigerator and stove, double detached garage that opens in the back lane. A built in storage shed/workshop besides house, large wooden deck, Huge trees in the back yard, huge lot really good for outside entertainment. Investors alert!

Built in 1958

MLS® # E4420538 Price \$375,000

Bedrooms 3
Bathrooms 1.00

Full Baths 1

Square Footage 1,234 Acres 0.00 Year Built 1958

Type Single Family

Sub-Type Detached Single Family

Style Bungalow

#### **Exterior**

Exterior Wood, Vinyl

Exterior Features Back Lane, Fenced, Flat Site

Roof Asphalt Shingles

Construction Wood, Vinyl

Foundation Concrete Perimeter