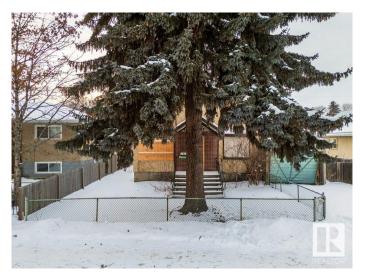

# \$224,800 - 11338 86 Street, Edmonton

MLS® #E4421283

## \$224,800

2 Bedroom, 1.00 Bathroom, 958 sqft Single Family on 0.00 Acres

Parkdale (Edmonton), Edmonton, AB

Welcome to Parkdale! This 50x120 lot offers unlimited potential for development in a prime location, ideal for those looking to build their dream home or an investment property. Situated in a highly sought-after neighbourhood, it's just a stone's throw away from all essential amenities, including schools, shopping centers, restaurants, and public transportation, making it the perfect spot for both convenience and lifestyle. The lot is generously sized, providing ample space for any project, whether you're envisioning a spacious family home or a multi-unit development. With RF3 ZONING this lot is ready for a SIDE BY SIDE DUPLEX, MULTI-FAMILY RESIDENTIAL DEVELOPMENT, SKINNY HOMES, the possibilities are endless! With its excellent location, this property is an outstanding opportunity for anyone looking to invest in a vibrant community or create a custom-built haven in a rapidly growing area.

Built in 1942

Style Bungalow

Status Active