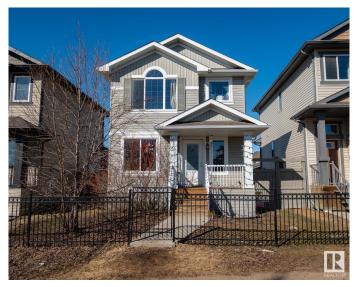

## \$415,000

4 Bedroom, 3.50 Bathroom, 1,188 sqft Single Family on 0.00 Acres

Suntree (Leduc), Leduc, AB

Investors! This beautiful home has separate basement entrance and long term tenants already in place. This house has hardwood floors, 4 Stainless steel kitchen appliances, an office/den and 2 piece bathroom on main floor. Excellent kitchen with island. Small deck with aluminum railing off patio door. 3 bedrooms upstairs and the finished basement has its own separate access, allowing for potential of a secondary suite! There is abundant natural light with modern light fixtures throughout. The master bedroom pours in light with beautiful large windows and has full ensuite and walk-in closet. This home is in a very desirable family location with sense of community in the area and easy distance to shopping, airport, & schools. 400 Sq ft Parking pad, backyard is fenced on two sides.

## **Community Information**

Address #20 Spruce Boulevard

Area Leduc

Subdivision Suntree (Leduc)

City Leduc

County ALBERTA

Province AB

Postal Code T9E 0W4

## **Exterior**

Exterior Wood, Vinyl

Exterior Features Airport Nearby, Back Lane, Partially Fenced

Roof Asphalt Shingles

Construction Wood, Vinyl

Foundation Concrete Perimeter