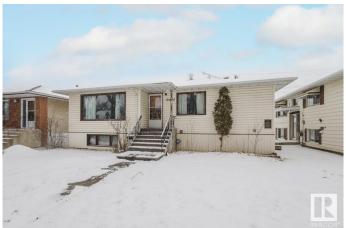

## \$659,000

7 Bedroom, 2.00 Bathroom, 1,369 sqft Single Family on 0.00 Acres

Queen Alexandra, Edmonton, AB

Attention investors, builders and developers! SOLID 3+3 bedrooms, 2 full baths raised bungalow home on a lovely 49.2'X131.8' RM h16 (RA7) lot! Main floor has laminate flooring, a large living room, a good sized kitchen, 3 large bedrooms and a 4pc main bath. Bright basement has a second kitchen, 3 more bedrooms and a 3 pc bath. Two furnaces and Two electric meters. Oversized double detached garage in a decent condition. Centrally located steps from Old Strathcona, Whyte Avenue, Calgary trail, public transportation, restaurants and shopping. Great holding property for future development.

## **Essential Information**

MLS® # E4425802 Price \$659,000

Bedrooms 7
Bathrooms 2.00

Full Baths 2

Square Footage 1,369 Acres 0.00 Year Built 1957

Type Single Family

Sub-Type Detached Single Family

Style Raised Bungalow

### **Exterior**

Exterior Wood, Vinyl

Exterior Features Back Lane, Fenced, Flat Site, Public Transportation, Shopping Nearby

Roof Asphalt Shingles

Construction Wood, Vinyl

Foundation Concrete Perimeter