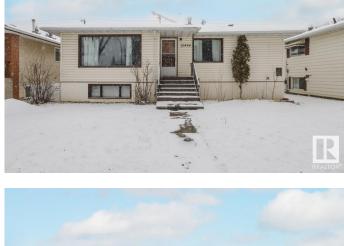

## \$659,000

7 Bedroom, 2.00 Bathroom, 1,369 sqft Single Family on 0.00 Acres

Queen Alexandra, Edmonton, AB

Attention investors, builders and developers! SOLID 3+3 bedrooms, 2 full baths raised bungalow home on a lovely 49.2'X131.8' RM h16 (RA7) lot! Main floor has laminate flooring, a large living room, a good sized kitchen, 3 large bedrooms and a 4pc main bath. Bright basement has a second kitchen, 3 more bedrooms and a 3 pc bath. Two furnaces and Two electric meters. Oversized double detached garage in a decent condition. Centrally located steps from Old Strathcona, Whyte Avenue, Calgary trail, public transportation, restaurants and shopping. Great holding property for future development.

## **Essential Information**

MLS® # E4425802 Price \$659,000

Bedrooms 7
Bathrooms 2.00

Full Baths 2

Square Footage 1,369 Acres 0.00 Year Built 1957

Type Single Family

Sub-Type Detached Single Family

Style Raised Bungalow

### **Exterior**

Exterior Wood, Vinyl

Exterior Features Back Lane, Fenced, Flat Site, Public Transportation, Shopping Nearby

Roof Asphalt Shingles

Construction Wood, Vinyl

Foundation Concrete Perimeter