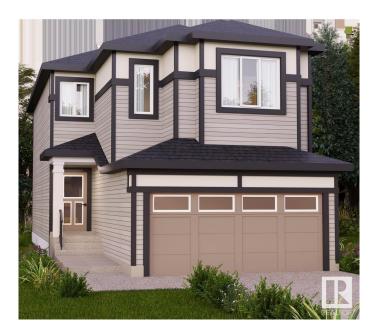

# \$549,900 - 1937 209a Street, Edmonton

MLS® #E4427359

# \$549.900

3 Bedroom, 2.50 Bathroom, 1,906 sqft Single Family on 0.00 Acres

Stillwater, Edmonton, AB

Nestled in the picturesque Riverview area of West Edmonton, Verge at Stillwater is a community that seamlessly blends natural features like wetlands, parks, and trails with convenient amenities such as schools, recreation facilities, and shopping. This single-family home, The 'Otis-Z-22' is built with your growing family in mind. It features 3 bedrooms, 2.5 bathrooms and an expansive walk-in closet in the primary bedroom. Enjoy extra living space on the main floor with the laundry room on the second floor. The 9' ceilings on the main floor, (w/ an 18' open to below concept in the living room), and quartz countertops throughout blends style and functionality for your family to build endless memories. \*\*PLEASE NOTE\*\* PICTURES ARE OF SIMILAR HOME: ACTUAL HOME. PLANS, FIXTURES, AND FINISHES MAY VARY AND ARE SUBJECT TO AVAILABILITY/CHANGES WITHOUT NOTICE.

# **Exterior**

Exterior Wood, Vinyl

Exterior Features Not Fenced, Not Landscaped, See Remarks

Roof Asphalt Shingles

Construction Wood, Vinyl

Foundation Concrete Perimeter