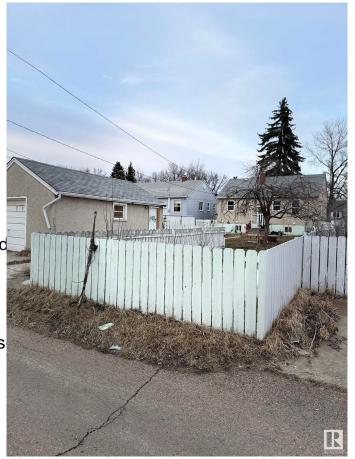

## \$349,000

2 Bedroom, 2.00 Bathroom, 781 sqft Single Family on 0.00 Acres

Spruce Avenue, Edmonton, AB

Investor alert or first time home buyer looking to find the perfect home in the community of Spruce Avenue. This little gem is waiting for you the first time buyer or sit and wait to build a larger home with the massive 43 X 150 yard. This house has numerous upgrades over the years, like newer shingles, windows, furnace and hot water tank, new flooring (Vinyl and laminate), baseboards, updated lighting, and much more. This charming gem is great for all types of investors or that very first place called home.

Basement Full, Finished

**Exterior** 

Exterior Wood, Stucco

Exterior Features Fenced, Fruit Trees/Shrubs,

Shopping Nearby

Roof Asphalt Shingles

Construction Wood, Stucco

Foundation Concrete Perimeter