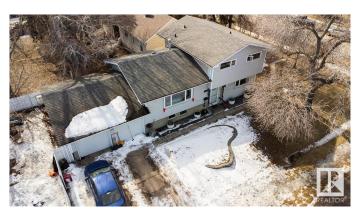

#### \$399,900

3 Bedroom, 2.00 Bathroom, 1,621 sqft Single Family on 0.00 Acres

Elmwood Park, Edmonton, AB

This beautiful 4-level split home sits on a massive corner lot in a serene neighbourhood, offering plenty of space both inside and out. The upper level features three generously sized bedrooms, including a master bedroom with a convenient half-bath ensuite. The main floor boasts a spacious. open-concept layout, seamlessly connecting the bright living room, dining area, and a large kitchen. A separate family room with a cozy gas fireplace provides the perfect space for relaxing evenings. Outside, the expansive fenced backyard offers ample room for outdoor activities. The double attached garage and lots of street parking providing extra parking options. New flooring throughout the house, fresh paint coat, newer kitchen upgrades. The basement gives lots of storage space or the opportunity to create an office or a bedroom. This well maintained home is close to parks, schools, public transportation and shopping. Don't miss out the opportunity to make it you own.

Built in 1961

### Exterior

| Exterior          | Wood, Vinyl                |  |         |      |       |        |                 |
|-------------------|----------------------------|--|---------|------|-------|--------|-----------------|
| Exterior Features | Back Lane,<br>Schools, Sho |  | Fenced, | Flat | Site, | Public | Transportation, |

| Roof         | Asphalt Shingles   |
|--------------|--------------------|
| Construction | Wood, Vinyl        |
| Foundation   | Concrete Perimeter |