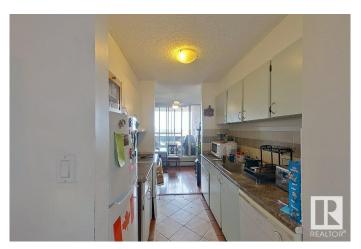

# Interior

Appliances Dishwasher-Built-In, Hood Fan, Refrigerator, Stove-Electric

Heating Baseboard, Water