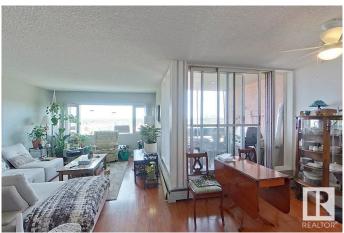

# \$149,900

2 Bedroom, 1.00 Bathroom, 885 sqft Condo / Townhouse on 0.00 Acres

West Meadowlark Park, Edmonton, AB

Perfect investment for investors or first time home buyer, 11th floor 2 bedroom unit with unobstructed view of the city. Low condo fee including all utilities (Heat, Water, and Electricity) Extremely convenience location within walking distance to West Edmonton Mall and future Valley Line LRT station.

# **Essential Information**

MLS® # E4427804 Price \$149,900

Bedrooms 2 Bathrooms 1.00

Full Baths 1

Square Footage 885
Acres 0.00
Year Built 1970

Type Condo / Townhouse
Sub-Type Apartment High Rise
Style Single Level Apartment