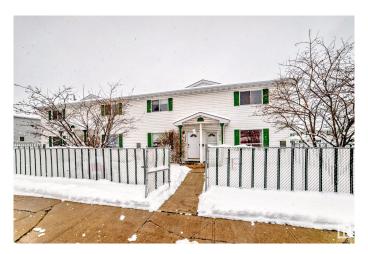

#### \$249,000

2 Bedroom, 1.50 Bathroom, 1,026 sqft Condo / Townhouse on 0.00 Acres

Pollard Meadows, Edmonton, AB

Pollard Meadows 2 storey with condo fees of only \$200.00 monthly. This very clean and well located unit is great for first time buyers or investors. This upgraded 2 bedroom townhouse has very large bedrooms and a partially finished basement. Recent upgardes include laminated flooring, tiles, paint, light fixtures, HWT, sump pump, stove, dishwasher, 2pc bathroom and 4pc main bath. This niice floor plan has gas fireplace in the living room, good sized dining area and kitchen with plenty of cabinets. This condo complex has newer fencing and shingles. Located close to public transit, elementary school, junior high school, parks and shopping. Easy access to Anthony Henday and Calgary Trail.

### **Exterior**

Exterior Wood, Vinyl

Exterior Features Fenced, Landscaped, Playground Nearby, Public Transportation,

Schools, Shopping Nearby

Roof Asphalt Shingles

Construction Wood, Vinyl

Foundation Concrete Perimeter