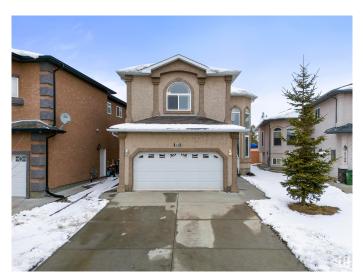

# \$739,900 - 3108 27 Avenue, Edmonton

MLS® #E4428557

#### \$739,900

7 Bedroom, 4.00 Bathroom, 2,687 sqft Single Family on 0.00 Acres

Silver Berry, Edmonton, AB

Located in the desirable Silverberry community, this spacious home offers 7 bedrooms and 4 bathrooms, making it ideal for large families or those seeking rental potential. The main floor features a bright and open layout with two Living areas a modern kitchen, dining area, and a bedroom perfect for office space. The upper floor includes a cozy loft area, 3 well-sized bedrooms with a large 4-piece ensuite and 2 walk-in closets in the primary bedroom. The FULLY FINISHED **BASEMENT** includes a Separate Entrance, 3 bed-1 bath suite complete with its own kitchen and laundry, perfect for extended family. Additional features include a backyard, double attached garage, and a prime location close to parks, schools, shopping, and public transit. This home offers both comfort and flexibility for a variety of living arrangements. Don't miss out!