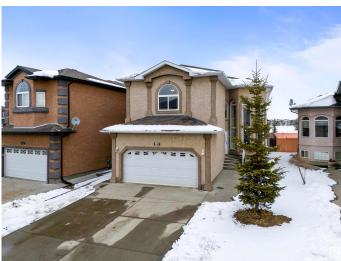

# \$739,900 - 3108 27 Avenue, Edmonton

MLS® #E4428557

#### \$739,900

7 Bedroom, 4.00 Bathroom, 2,687 sqft Single Family on 0.00 Acres

Silver Berry, Edmonton, AB

Located in the desirable Silverberry community, this spacious home offers 7 bedrooms and 4 bathrooms, making it ideal for large families or those seeking rental potential. The main floor features a bright and open layout with two Living areas a modern kitchen, dining area, and a bedroom perfect for office space. The upper floor includes a cozy loft area, 3 well-sized bedrooms with a large 4-piece ensuite and 2 walk-in closets in the primary bedroom. The FULLY FINISHED **BASEMENT** includes a Separate Entrance, 3 bed-1 bath suite complete with its own kitchen and laundry, perfect for extended family. Additional features include a backyard, double attached garage, and a prime location close to parks, schools, shopping, and public transit. This home offers both comfort and flexibility for a variety of living arrangements. Don't miss out!