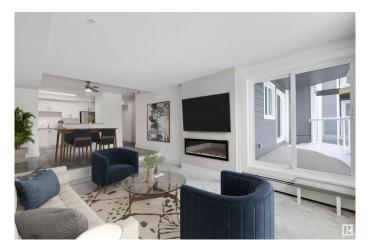

## \$205,900

2 Bedroom, 1.50 Bathroom, 987 sqft Condo / Townhouse on 0.00 Acres

La Perle, Edmonton, AB

Stunning Brand New 2-Bedroom Condo – Luxury Living in a Prime Location Don't miss your chance to own this bright and spacious brand new 2-bedroom condo in a sought-after mature neighborhood. Designed for modern living, this home features top-of-the-line appliances, sleek finishes, and the convenience of in-suite laundry. Enjoy peace of mind in a professionally managed building with quality construction and timeless appeal. Perfect for professionals, downsizers, or investors looking for a turnkey property in a quiet, well-established area. Move in and enjoy luxury, comfort, and location all in one.

| Style                  | Single Level Apartment                                                                        |  |
|------------------------|-----------------------------------------------------------------------------------------------|--|
| Status                 | Active                                                                                        |  |
| Community Information  |                                                                                               |  |
| Address                | 309 9504 182 Street                                                                           |  |
| Area                   | Edmonton                                                                                      |  |
| Subdivision            | La Perle                                                                                      |  |
| City                   | Edmonton                                                                                      |  |
| County                 | ALBERTA                                                                                       |  |
| Province               | AB                                                                                            |  |
| Postal Code            | T5T 3A7                                                                                       |  |
| Amenities              |                                                                                               |  |
| Amenities              | See Remarks                                                                                   |  |
| Parking                | Stall                                                                                         |  |
| Interior               |                                                                                               |  |
| Interior Features      | ensuite bathroom                                                                              |  |
| Appliances             | Dishwasher-Built-In, Dryer, Oven-Microwave, Refrigerator, Stove-Electric, Washer, See Remarks |  |
| Heating                | Baseboard, Natural Gas                                                                        |  |
| Fireplace              | Yes                                                                                           |  |
| Fireplaces             | Wall Mount                                                                                    |  |
| # of Stories           | 4                                                                                             |  |
| Stories                | 1                                                                                             |  |
| Has Basement           | Yes                                                                                           |  |
| Basement               | None, No Basement                                                                             |  |
| Exterior               |                                                                                               |  |
| Exterior               | Wood, Hardie Board Siding                                                                     |  |
| Exterior Features      | Playground Nearby, Public Transportation, Schools                                             |  |
| Roof                   | Asphalt Shingles                                                                              |  |
| Construction           | Wood, Hardie Board Siding                                                                     |  |
| Foundation             | Concrete Perimeter                                                                            |  |
| Additional Information |                                                                                               |  |