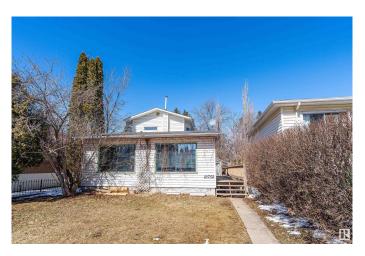

# \$358,000

4 Bedroom, 2.00 Bathroom, 1,280 sqft Single Family on 0.00 Acres

Allendale, Edmonton, AB

Welcome to Allendale, this charming 1.5 storey home situated in a quiet street on a 40' x 99.2' lot. It's a perfect Investment property with great location for growing families, rental investment, or future Infill development. Close to all amenities, including U of A, public transportation, shopping, major intersections and highways. Inside, the living room is bright and welcoming, featuring a large bay window that fills the space with natural light. The renovated kitchen boasts a vaulted ceiling, upgraded appliances including a gas stove, and newer cabinetry and countertops. With two bedrooms on the main floor and two more upstairs, this home is both functional and full of character.

# **Community Information**

Address 10752 68 Avenue

Area Edmonton
Subdivision Allendale
City Edmonton
County ALBERTA

Province AB

Postal Code T6H 2B5

## **Exterior**

Exterior Wood, Vinyl

Exterior Features Playground Nearby, Public Transportation, Schools, Shopping Nearby

Roof Asphalt Shingles

Construction Wood, Vinyl

Foundation Concrete Perimeter