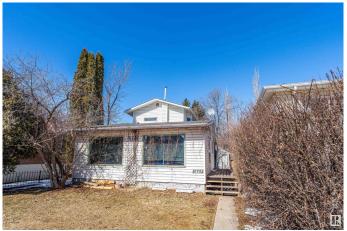

# \$358,000

4 Bedroom, 2.00 Bathroom, 1,280 sqft Single Family on 0.00 Acres

Allendale, Edmonton, AB

Welcome to Allendale, this charming 1.5 storey home situated in a quiet street on a 40' x 99.2' lot. It's a perfect Investment property with great location for growing families, rental investment, or future Infill development. Close to all amenities, including U of A, public transportation, shopping, major intersections and highways. Inside, the living room is bright and welcoming, featuring a large bay window that fills the space with natural light. The renovated kitchen boasts a vaulted ceiling, upgraded appliances including a gas stove, and newer cabinetry and countertops. With two bedrooms on the main floor and two more upstairs, this home is both functional and full of character.

# **Community Information**

Address 10752 68 Avenue

Area Edmonton
Subdivision Allendale
City Edmonton
County ALBERTA

Province AB

Postal Code T6H 2B5

## **Exterior**

Exterior Wood, Vinyl

Exterior Features Playground Nearby, Public Transportation, Schools, Shopping Nearby

Roof Asphalt Shingles

Construction Wood, Vinyl

Foundation Concrete Perimeter