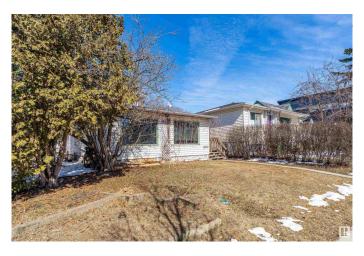

# \$358,000

4 Bedroom, 2.00 Bathroom, 1,280 sqft Single Family on 0.00 Acres

Allendale, Edmonton, AB

Welcome to Allendale, this charming 1.5 storey home situated in a quiet street on a 40' x 99.2' lot. It's a perfect Investment property with great location for growing families, rental investment, or future Infill development. Close to all amenities, including U of A, public transportation, shopping, major intersections and highways. Inside, the living room is bright and welcoming, featuring a large bay window that fills the space with natural light. The renovated kitchen boasts a vaulted ceiling, upgraded appliances including a gas stove, and newer cabinetry and countertops. With two bedrooms on the main floor and two more upstairs, this home is both functional and full of character.

# **Community Information**

Address 10752 68 Avenue

Area Edmonton
Subdivision Allendale
City Edmonton
County ALBERTA

Province AB

Postal Code T6H 2B5

## **Exterior**

Exterior Wood, Vinyl

Exterior Features Playground Nearby, Public Transportation, Schools, Shopping Nearby

Roof Asphalt Shingles

Construction Wood, Vinyl

Foundation Concrete Perimeter