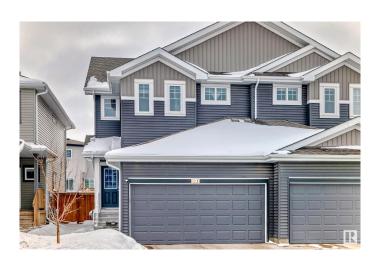

# \$525,000 - 307 40a Avenue, Edmonton

MLS® #E4430281

### \$525,000

4 Bedroom, 3.50 Bathroom, 1,588 sqft Single Family on 0.00 Acres

Maple Crest, Edmonton, AB

High quality Duplex which is built by Landmark builders in the Maple Crest community, Which includes central Air conditioner, Central water purifier, fully finished basement with seperate entrance, Granite counter tops, etc. Codeless switches for above grade which is a trademark of landmark homes, Plumbing finished for future second kitchen in the basement, Built in 2020. Close to all amenities.

## **Community Information**

Address 307 40a Avenue

Area Edmonton
Subdivision Maple Crest
City Edmonton

County ALBERTA

Province AB

Postal Code T6T 2E9

#### **Exterior**

Exterior Concrete, Vinyl

Exterior Features Fenced, Schools, Shopping Nearby

Roof Asphalt Shingles
Construction Concrete, Vinyl

Foundation Concrete Perimeter