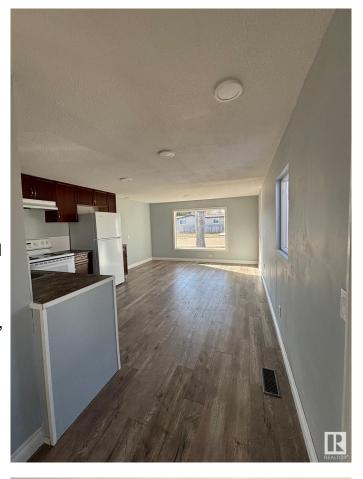

#### \$112,900

2 Bedroom, 1.00 Bathroom, 1,020 sqft Land Lease Community on 0.00 Acres

Maple Ridge (Edmonton), Edmonton, AB

This spacious 2 bed, 1 bath mobile home has many upgrades including new roof (2024), fully drywalled, new laminate flooring throughout, new toilet and tub. Upgraded vinyl windows and newer doors, newer furnace (approx.2021), and hot water tank (approx.2021). You will find lots of natural light throughout. Outside are two storage sheds and a spacious covered private porch to enjoy your morning coffee. Across the street is a bus stop and park, also nearby you'll find a store and gas station.