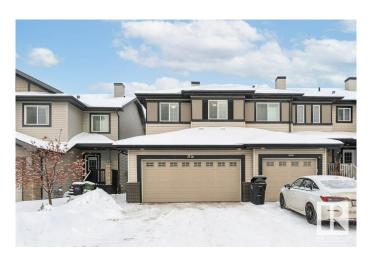

#### \$429.900

3 Bedroom, 2.50 Bathroom, 1,433 sqft Single Family on 0.00 Acres

Laurel, Edmonton, AB

ATTENTION first time buyer's, we have the perfect property for you in the desirable neighborhood of Laurel! CORNER UNIT, PRIVATE BACKYARD, DOUBLE ATTACHED GARAGE, Big driveway and and Partial FINISHED basement. Upon entrance you are greeted with lots of natural light, a good sized landing area and closet, living space, 2pc bath, dining room, Family room and large kitchen. On the second floor you will find 3 Bedrooms, Laundry, Full bathroom, Large Master Bedroom and a 4 pc En Suite bath. Enjoy long summers on your private back yard and fully landscaped yard. Located close to Schools, walking paths, Restaurants, Grocery stores and shopping centers. Easy access to the city, don't miss out!

#### **Essential Information**

MLS® # E4430623 Price \$429,900

Bedrooms 3

Bathrooms 2.50

Full Baths 2

Half Baths 1

Square Footage 1,433

Acres 0.00