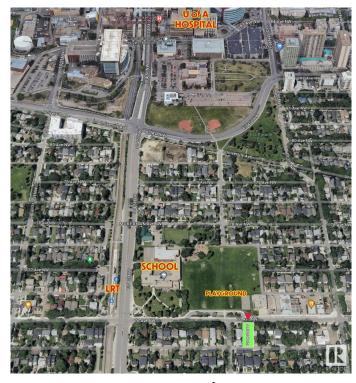

#### \$565,500

7 Bedroom, 2.00 Bathroom, 1,227 sqft Single Family on 0.00 Acres

McKernan, Edmonton, AB

LOCATION! Attn: INVESTORS, BUILDERS & DEVELOPERS! Prime 46' X 118' Lot in one of the most sought-after McKernan neighborhood! Build a duplex or 3 Townhouses (6 UNITS TOTAL!) \*See pictures\*. Situated in a prime location; steps away from a school with a huge playground and basketball court across the street, it ensures convenience and accessibility being only 3 minutes to LRT station and 15 minutes walking distance to University of Alberta and University hospital. Featuring a house on a spacious lot, it's an ideal canvas for those looking to capitalize on the area's high demand. The neighborhood's charm and desirability enhance its appeal, making it a rare find for investors or developers aiming for significant returns. Don't miss the chance to transform this space into a profitable investment or your dream project. Property sold as is where is.