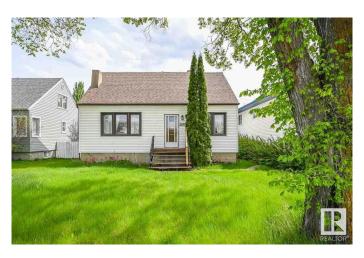

# \$565,500 - 11251 76 Avenue, Edmonton

MLS® #E4431540

#### \$565,500

7 Bedroom, 2.00 Bathroom, 1,227 sqft Single Family on 0.00 Acres

McKernan, Edmonton, AB

LOCATION! Attn: INVESTORS, BUILDERS & DEVELOPERS! Prime 46' X 118' Lot in one of the most sought-after McKernan neighborhood! Build a duplex or 3 Townhouses (6 UNITS TOTAL!) \*See pictures\*. Situated in a prime location; steps away from a school with a huge playground and basketball court across the street, it ensures convenience and accessibility being only 3 minutes to LRT station and 15 minutes walking distance to University of Alberta and University hospital. Featuring a house on a spacious lot, it's an ideal canvas for those looking to capitalize on the area's high demand. The neighborhood's charm and desirability enhance its appeal, making it a rare find for investors or developers aiming for significant returns. Don't miss the chance to transform this space into a profitable investment or your dream project. Property sold as is where is.