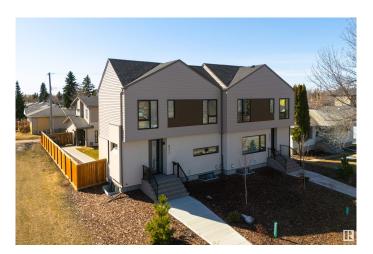

# \$1,799,800

5 Bedroom, 4.50 Bathroom, 3,054 sqft Single Family on 0.00 Acres

Avonmore, Edmonton, AB

Amazing Investment Opportunity with 6 Legal Units in prime south location. This newly built side by side duplex with legal basement suites and garage suites was tastefully designed with quality finishes. Each unit offers 3 beds up and a 2 bedroom legal basement suite accompanied by two garage suites to boost cash flow. One bedroom garage suites are a generous size offering open concept living and a balcony. In addition 4 single car garages below. Each unit is fully sustainable with its own laundry and utility services for the tenants to handle their own bills. Total monthly revenue of \$9200. Prime location close to Whyte Avenue, Bonnie Doon Mall, shopping and walking distance to LRT.

Year Built 2024

Type Single Family

Sub-Type Duplex Side By Side

Style 2 Storey
Status Active