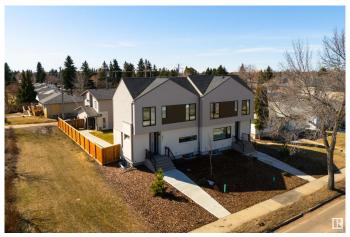

# \$1,799,800

5 Bedroom, 4.50 Bathroom, 3,054 sqft Single Family on 0.00 Acres

Avonmore, Edmonton, AB

Amazing Investment Opportunity with 6 Legal Units in prime south location. This newly built side by side duplex with legal basement suites and garage suites was tastefully designed with quality finishes. Each unit offers 3 beds up and a 2 bedroom legal basement suite accompanied by two garage suites to boost cash flow. One bedroom garage suites are a generous size offering open concept living and a balcony. In addition 4 single car garages below. Each unit is fully sustainable with its own laundry and utility services for the tenants to handle their own bills. Total monthly revenue of \$9200. Prime location close to Whyte Avenue, Bonnie Doon Mall, shopping and walking distance to LRT.

Year Built 2024

Type Single Family

Sub-Type Duplex Side By Side

Style 2 Storey
Status Active