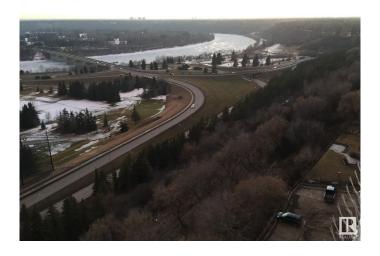

#### \$290,000

2 Bedroom, 1.50 Bathroom, 1,127 sqft Condo / Townhouse on 0.00 Acres

WîhkwÃantôwin, Edmonton, AB

Beautiful panoramic view of the River Valley and Victoria golf course. This large concrete and steel 2 bedroom condo offers 2 bathrooms newer kitchen cabinets and appliances, newer hardwood flooring throughout living & hallway + carpet in bedrooms, newer tile and fixtures in bathrooms, plenty of closet space and one large balcony running the length of the unit. Condo fees include power, heat, water, use of laundry, Titled underground heated parking, exercise room, sauna, lounge and library. Close to all amenities of downtown and public transportation.

#### **Exterior**

Exterior Concrete, Stucco

Exterior Features Golf Nearby, Park/Reserve, Public Transportation, River Valley View,

River View, Shopping Nearby, View City

Roof Tar & Daniel
Construction Concrete, Stucco