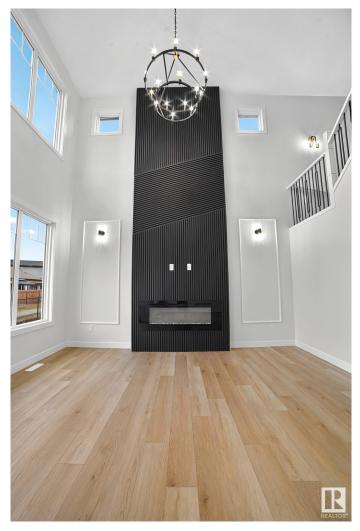

#### \$649,000

4 Bedroom, 2.50 Bathroom, 2,371 sqft Single Family on 0.00 Acres

Woodbend, Leduc, AB

Welcome to this beautifully crafted 2,370 sq. ft. home in the desirable community of Woodbend, Leduc. This two-storey gem features an open-to-above great room, a stylish kitchen with built-in wall oven and microwave, plus a functional spice kitchen for all your cooking needs. A bright nook, main floor den, and a mudroom with custom shelving add to the thoughtful layout. Upstairs, enjoy a cozy bonus room, tech space, and a laundry room with open shelving. The spacious primary suite offers a luxurious ensuite and large walk-in closet, while the two additional bedrooms each include their own W.I.C. Designed for growing families and entertainers alike, this home blends smart design with elegant finishes. A backyard deck, double garage, and prime location near parks, schools, and trails complete the package. Move-in ready and full of features, this home is a must-see!

## **Community Information**

| A 1 1             |                                                                                                                                                                                                                                                                     |
|-------------------|---------------------------------------------------------------------------------------------------------------------------------------------------------------------------------------------------------------------------------------------------------------------|
| Address           | 150 Larch Crescent                                                                                                                                                                                                                                                  |
| Area              | Leduc                                                                                                                                                                                                                                                               |
| Subdivision       | Woodbend                                                                                                                                                                                                                                                            |
| City              | Leduc                                                                                                                                                                                                                                                               |
| County            | ALBERTA                                                                                                                                                                                                                                                             |
| Province          | AB                                                                                                                                                                                                                                                                  |
| Postal Code       | T9E 0S5                                                                                                                                                                                                                                                             |
| Amenities         |                                                                                                                                                                                                                                                                     |
| Amenities         | Carbon Monoxide Detectors, Ceiling 9 ft., Closet Organizers, Deck,<br>Detectors Smoke, Exterior Walls- 2"x6", Hot Water Natural Gas, No<br>Animal Home, No Smoking Home, Smart/Program. Thermostat, HRV<br>System, Natural Gas BBQ Hookup, Natural Gas Stove Hookup |
| Parking Spaces    | 4                                                                                                                                                                                                                                                                   |
| Parking           | Double Garage Attached                                                                                                                                                                                                                                              |
| Interior          |                                                                                                                                                                                                                                                                     |
| Interior Features | ensuite bathroom                                                                                                                                                                                                                                                    |
| Appliances        | Dishwasher-Built-In, Dryer, Garage Control, Garage Opener, Hood Fan, Oven-Microwave, Refrigerator, Stove-Gas, Washer                                                                                                                                                |
| Heating           | Forced Air-2, Natural Gas                                                                                                                                                                                                                                           |
| Fireplace         | Yes                                                                                                                                                                                                                                                                 |
| Fireplaces        | Insert                                                                                                                                                                                                                                                              |
| Stories           | 2                                                                                                                                                                                                                                                                   |
| Has Basement      | Yes                                                                                                                                                                                                                                                                 |
| Basement          | Full, Unfinished                                                                                                                                                                                                                                                    |
| Exterior          |                                                                                                                                                                                                                                                                     |
| Extorior          | Wood Vinul                                                                                                                                                                                                                                                          |