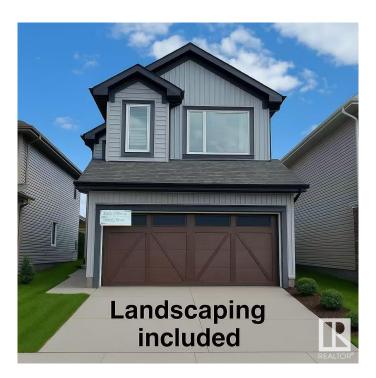

## \$768.800

6 Bedroom, 4.00 Bathroom, 1,916 sqft Single Family on 0.00 Acres

The Uplands, Edmonton, AB

Welcome to this beautifully designed open-to-above ceiling home offering an abundance of natural light and breathtaking pond views. This rare walkout property backs directly onto the water, providing serene views and direct access to nature from your own backyard. The main floor features a spacious bedroom and a full bathroomâ€"perfect for guests or multi-generational living. Downstairs, the fully finished legal basement boasts two oversized bedrooms, a separate entrance, and a complete setup ideal for rental income or extended family. Don't miss this incredible opportunity for luxurious living with income potential in a prime location!

#### **Exterior**

Exterior Wood, Vinyl

Exterior Features Landscaped, Playground Nearby, Ravine View

Roof Asphalt Shingles

Construction Wood, Vinyl

Foundation Concrete Perimeter