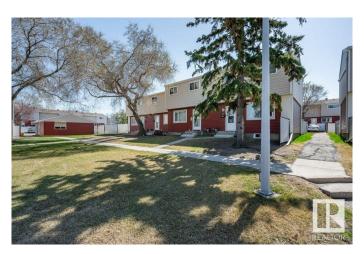

### \$219,000

3 Bedroom, 1.50 Bathroom, 940 sqft Condo / Townhouse on 0.00 Acres

Homesteader, Edmonton, AB

A VERY AFFORDABLE STARTER HOME TO GET YOU INTO THE REAL ESTATE MARKET AS A HOME OWNER. NO MORE RENT PAYMENTS FOREVER, BEST UNIT IN COMPLEX. 3 BEDROOMS, L/R, KITCHEN, FULLY FINISHED BASEMENT CLOSE TO **EVERYTHING. TURN KEY OPERATION AND** REMODELING MAKES THIS A GREAT STARTER HOME WITH LOW CONDO FEES. NEW 1 YEAR OLD HOT WATER TANK AND NEWER 3 YEAR OLD FURNACE . LIVING ROOM HAS DARK WALNUT LAMINATE FLOORING, YOU WONT FIND A CLEANER UNIT ANYWHERE. PLENTY OF VISITOR PARKING AND YOUR OWN STALL RIGHT AT YOUR BACK DOOR. SCHOOLS. TRANSPORTATION, PARKS AND RESTAURANTS ALL WITHIN WALKING DISTANCE. THIS UNIT WONT LAST LONG AS IT HAS BEEN MAINTAINED LIKE NEW..

# **Community Information**

Address 108 Habitat
Area Edmonton
Subdivision Homesteader

City Edmonton
County ALBERTA

Province AB

Postal Code T5A 2X7

#### **Exterior**

Exterior Wood, Vinyl

Exterior Features Fenced, Playground Nearby, Public Transportation, Schools, Ski Hill

Nearby

Roof Asphalt Shingles

Construction Wood, Vinyl

Foundation Concrete Perimeter