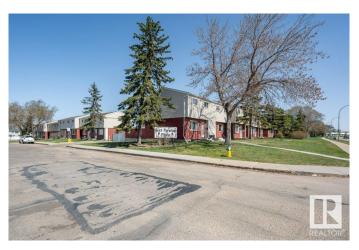

### \$219,000

3 Bedroom, 1.50 Bathroom, 940 sqft Condo / Townhouse on 0.00 Acres

Homesteader, Edmonton, AB

A VERY AFFORDABLE STARTER HOME TO GET YOU INTO THE REAL ESTATE MARKET AS A HOME OWNER. NO MORE RENT PAYMENTS FOREVER, BEST UNIT IN COMPLEX. 3 BEDROOMS, L/R, KITCHEN, FULLY FINISHED BASEMENT CLOSE TO **EVERYTHING. TURN KEY OPERATION AND** REMODELING MAKES THIS A GREAT STARTER HOME WITH LOW CONDO FEES. NEW 1 YEAR OLD HOT WATER TANK AND NEWER 3 YEAR OLD FURNACE . LIVING ROOM HAS DARK WALNUT LAMINATE FLOORING, YOU WONT FIND A CLEANER UNIT ANYWHERE. PLENTY OF VISITOR PARKING AND YOUR OWN STALL RIGHT AT YOUR BACK DOOR. SCHOOLS. TRANSPORTATION, PARKS AND RESTAURANTS ALL WITHIN WALKING DISTANCE. THIS UNIT WONT LAST LONG AS IT HAS BEEN MAINTAINED LIKE NEW..

# **Community Information**

Address 108 Habitat
Area Edmonton
Subdivision Homesteader

City Edmonton
County ALBERTA

Province AB

Postal Code T5A 2X7

#### **Exterior**

Exterior Wood, Vinyl

Exterior Features Fenced, Playground Nearby, Public Transportation, Schools, Ski Hill

Nearby

Roof Asphalt Shingles

Construction Wood, Vinyl

Foundation Concrete Perimeter