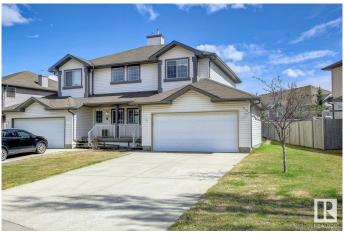

### \$425.000

3 Bedroom, 1.50 Bathroom, 1,145 sqft Single Family on 0.00 Acres

Ellerslie, Edmonton, AB

Don't miss out on this amazing property at a great location and with a big open front! Single family half-duplex home with an oversized double garage, big driveway with four car or RV parking space, features 3 bedrooms and a cozy corner fireplace. Recent upgrades include new carpet, new window covering, new paint, maintenance free landing and deck. Unfinished basement waiting for your final touchs. Very close to bus route for Century Park and big park/playground and close to all amenties including schools, public transportation, parks, shopping, restaurants, and ANTHONY HENDAY.

## **Essential Information**

MLS® # E4433582 Price \$425,000

Bedrooms 3

Bathrooms 1.50

Full Baths 1

Half Baths 1

Square Footage 1,145 Acres 0.00

Year Built 2005

Type Single Family

Sub-Type Half Duplex

Style 2 Storey
Status Active

### **Amenities**

Amenities Deck, No Animal Home, No Smoking Home

Parking Spaces 6

Parking Double Garage Attached, Front Drive Access, RV Parking

Interior

Appliances Dishwasher-Built-In, Dryer, Garage Control, Garage Opener, Microwave

## **Exterior**

Exterior Concrete, Vinyl

Exterior Features Backs Onto Park/Trees, Fenced, No Back Lane

Roof Asphalt Shingles, Vinyl Shingles

Construction Concrete, Vinyl

Foundation Concrete Perimeter