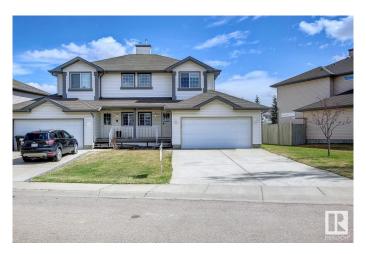

### \$425.000

3 Bedroom, 1.50 Bathroom, 1,145 sqft Single Family on 0.00 Acres

Ellerslie, Edmonton, AB

Don't miss out on this amazing property at a great location and with a big open front! Single family half-duplex home with an oversized double garage, big driveway with four car or RV parking space, features 3 bedrooms and a cozy corner fireplace. Recent upgrades include new carpet, new window covering, new paint, maintenance free landing and deck. Unfinished basement waiting for your final touchs. Very close to bus route for Century Park and big park/playground and close to all amenties including schools, public transportation, parks, shopping, restaurants, and ANTHONY HENDAY.

## **Essential Information**

MLS® # E4433582 Price \$425,000

Bedrooms 3

Bathrooms 1.50

Full Baths 1

Half Baths 1

Square Footage 1,145 Acres 0.00

Year Built 2005

Type Single Family

Sub-Type Half Duplex

Style 2 Storey
Status Active

### **Amenities**

Amenities Deck, No Animal Home, No Smoking Home

Parking Spaces 6

Parking Double Garage Attached, Front Drive Access, RV Parking

Interior

Appliances Dishwasher-Built-In, Dryer, Garage Control, Garage Opener, Microwave

## **Exterior**

Exterior Concrete, Vinyl

Exterior Features Backs Onto Park/Trees, Fenced, No Back Lane

Roof Asphalt Shingles, Vinyl Shingles

Construction Concrete, Vinyl

Foundation Concrete Perimeter