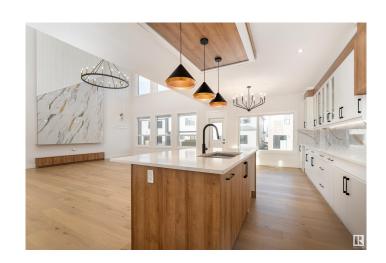

# \$825,000

3 Bedroom, 4.00 Bathroom, 2,930 sqft Single Family on 0.00 Acres

Keswick Area, Edmonton, AB

A stunning 2-storey home offering 2818 sqft of elegant living space. The main floor features a spacious living room with an electric fireplace, a cozy den, a formal dining room, a modern kitchen, a spice kitchen, and a 3-piece bathroom. Upstairs, the primary bedroom boasts a walk-in closet and a luxurious 5-piece ensuite. The second bedroom also includes a walk-in closet and a private 3-piece ensuite. Additionally, there's a third bedroom, a versatile bonus room, and a 4-piece bathroom on this level. The property is complete with a convenient garage. Don't miss out on this beautiful home!