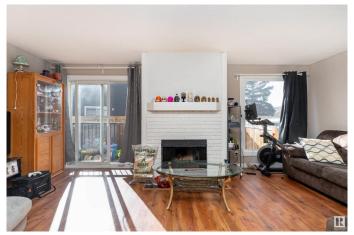

## \$210,000

3 Bedroom, 2.00 Bathroom, 1,150 sqft Condo / Townhouse on 0.00 Acres

Dunluce, Edmonton, AB

Attention first time home buyers and investors! This affordable & charming townhouse in North Edmonton is ready for you to call your own and features 3-bedrooms, 1.5-bathrooms with a partially finished with a large den. This is opportunity you've been waiting for. Step inside to find a bright and spacious living area with large windows that fill the space with natural light, a wood burning fire place and a deck off the living space to your private, fenced, west facing back yard. The functional kitchen/dining offers ample cabinetry, a pantry and enough space for a six setting table making meal prep and entertaining a breeze. Upstairs, you'll find three generous-sized bedrooms and a full bathroom.

## Interior

Appliances Dishwasher-Built-In, Dryer, Refrigerator, Stove-Electric, Washer

Heating Forced Air-1, Natural Gas

Stories 2

Has Basement Yes

Basement Full, Partially Finished