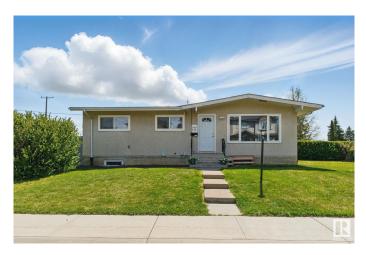

# \$498,000

5 Bedroom, 2.00 Bathroom, 1,053 sqft Single Family on 0.00 Acres

Rosslyn, Edmonton, AB

A savvy buyers dream!! Whether you're looking for a solid investment property or a home large enough to fit the whole family, this gorgeous FULLY RENOVATED 5BDRM, 2BATH, is for you!! Situated on a MASSIVE CORNER LOT just 10 minutes from downtown and the Anthony Henday, this location can NOT be beat! Offering a FULLY LEGAL BASEMENT SUITE with SEPERATE ENTRACE, NEW FURNACE, HOT WATER ON DEMAND, NEW ROOF and 200AMP POWER SERVICE UPGRADE. With plenty of space left over for FUTURE DEVELOPMENT this property holds endless possibilities! Don't walk, run to get in here before she's gone!!

# Exterior

| Exterior          | Concrete, Stucco                                          |
|-------------------|-----------------------------------------------------------|
| Exterior Features | Corner Lot, Fenced, Landscaped, Playground Nearby, Public |
|                   | Transportation, Schools, Shopping Nearby                  |
| Roof              | Asphalt Shingles                                          |
| Construction      | Concrete, Stucco                                          |
| Foundation        | Concrete Perimeter                                        |