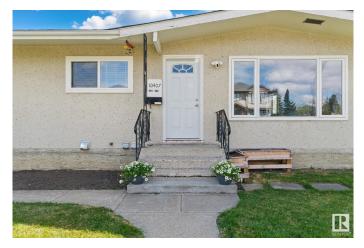

# \$498,000

5 Bedroom, 2.00 Bathroom, 1,053 sqft Single Family on 0.00 Acres

Rosslyn, Edmonton, AB

A savvy buyers dream!! Whether you're looking for a solid investment property or a home large enough to fit the whole family, this gorgeous FULLY RENOVATED 5BDRM, 2BATH, is for you!! Situated on a MASSIVE CORNER LOT just 10 minutes from downtown and the Anthony Henday, this location can NOT be beat! Offering a FULLY LEGAL BASEMENT SUITE with SEPERATE ENTRACE, NEW FURNACE, HOT WATER ON DEMAND, NEW ROOF and 200AMP POWER SERVICE UPGRADE. With plenty of space left over for FUTURE DEVELOPMENT this property holds endless possibilities! Don't walk, run to get in here before she's gone!!

# Exterior

| Exterior          | Concrete, Stucco                                          |
|-------------------|-----------------------------------------------------------|
| Exterior Features | Corner Lot, Fenced, Landscaped, Playground Nearby, Public |
|                   | Transportation, Schools, Shopping Nearby                  |
| Roof              | Asphalt Shingles                                          |
| Construction      | Concrete, Stucco                                          |
| Foundation        | Concrete Perimeter                                        |