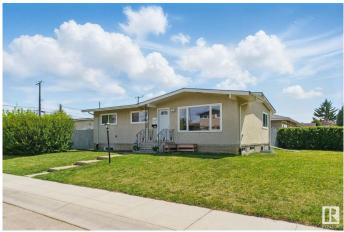

# \$498,000

5 Bedroom, 2.00 Bathroom, 1,053 sqft Single Family on 0.00 Acres

Rosslyn, Edmonton, AB

A savvy buyers dream!! Whether you're looking for a solid investment property or a home large enough to fit the whole family, this gorgeous FULLY RENOVATED 5BDRM, 2BATH, is for you!! Situated on a MASSIVE CORNER LOT just 10 minutes from downtown and the Anthony Henday, this location can NOT be beat! Offering a FULLY LEGAL BASEMENT SUITE with SEPERATE ENTRACE, NEW FURNACE, HOT WATER ON DEMAND, NEW ROOF and 200AMP POWER SERVICE UPGRADE. With plenty of space left over for FUTURE DEVELOPMENT this property holds endless possibilities! Don't walk, run to get in here before she's gone!!

# Exterior

| Exterior          | Concrete, Stucco                                          |
|-------------------|-----------------------------------------------------------|
| Exterior Features | Corner Lot, Fenced, Landscaped, Playground Nearby, Public |
|                   | Transportation, Schools, Shopping Nearby                  |
| Roof              | Asphalt Shingles                                          |
| Construction      | Concrete, Stucco                                          |
| Foundation        | Concrete Perimeter                                        |