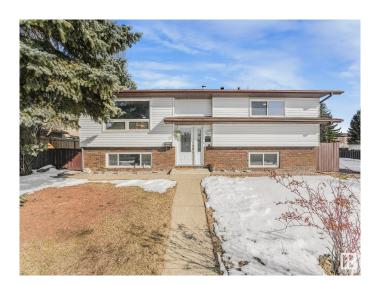

## \$400,000

4 Bedroom, 2.00 Bathroom, 1,058 sqft Single Family on 0.00 Acres

Dunluce, Edmonton, AB

The wait is over! This beautifully maintained bi-level home offers 3+1 bedrooms and 2 bathrooms, perfect for families or those needing extra space. Recent updates include newer roof, windows fence and deck. The fully finished basement presents great potential for an in-law suite. Outside, you'II find a spacious, fenced yard with fruit trees and room for RV parking. The oversized double garage is ideal for a workshop or additional storage.

Built in 1980

Sub-Type Detached Single Family

Style Bi-Level Status Active

#### **Exterior**

Exterior Wood, Stucco

Exterior Features Back Lane, Fenced, Playground Nearby, See Remarks

Roof Asphalt Shingles

Construction Wood, Stucco

Foundation Concrete Perimeter