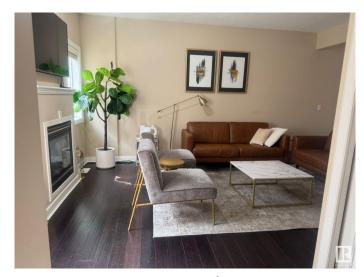

## \$204,900

2 Bedroom, 1.50 Bathroom, 1,028 sqft Condo / Townhouse on 0.00 Acres

Carlton, Edmonton, AB

Affordable Living at Its Finest â€" First floor corner unit with 2 Bedroom Bungalow Townhouse in Tuscan Village! Condo fees include heat and water. This spacious and well-maintained 2-bedroom, 1.5-bath bungalow townhouse offers comfortable living with a bright kitchen, 2 great size bedrooms, main floor laundry, and a cozy fireplace in the living room. Enjoy the convenience of 2 underground parking stalls, and a great size family room in the basement and plenty of storage space. Private facing patio Located in the desirable Tuscan Village, this home combines affordability with practicality in a fantastic location close to amenities. Located in a great area, this home is ideal for first-time buyers, downsizers, or anyone looking for low-maintenance living without sacrificing space or convenience.

#### Interior

Appliances Dishwasher-Built-In, Dryer, Refrigerator, Stove-Electric, Washer

Heating Heat Pump, Natural Gas

Stories 2

Has Basement Yes

Basement Partial, Finished