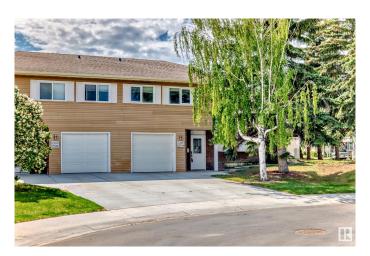

### \$399,000

3 Bedroom, 2.00 Bathroom, 1,404 sqft Single Family on 0.00 Acres

Beaumaris, Edmonton, AB

Welcome to the best part of Beaumaris! It's a short walk to that gorgeous Lake! This mature community is surrounded by parks, playgrounds,& all local amenities nearby. Great starter home or investment property! 4 Level half duplex with single attached garage and NO CONDO FEE. This charming 4-level split half-duplex offering over 1400 sq. ft. of total living space. It features 3 bedrooms, 2.5 baths, and a kitchen with stainless steel appliances. The upper level has 3 bedrooms, all with and a 4-piece bath. The finished lower level includes a family, laundry room and half-bath. Step outside to your own private patio, perfect for outdoor dining and relaxation. Your new home awaits!

#### **Essential Information**

MLS® # E4435881 Price \$399,000

Bedrooms 3

Bathrooms 2.00

Full Baths 1

Half Baths 2

Square Footage 1,404

Acres 0.00

Year Built 1981

Type Single Family
Sub-Type Half Duplex
Style 4 Level Split

Status Active

#### **Exterior**

Exterior Wood, Brick

Exterior Features Fenced, Landscaped, Public Transportation, Schools, Shopping Nearby,

See Remarks

Roof Asphalt Shingles

Construction Wood, Brick

Foundation Concrete Perimeter