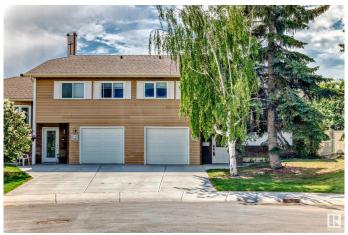

### \$399,000

3 Bedroom, 2.00 Bathroom, 1,404 sqft Single Family on 0.00 Acres

Beaumaris, Edmonton, AB

Welcome to the best part of Beaumaris! It's a short walk to that gorgeous Lake! This mature community is surrounded by parks, playgrounds,& all local amenities nearby. Great starter home or investment property! 4 Level half duplex with single attached garage and NO CONDO FEE. This charming 4-level split half-duplex offering over 1400 sq. ft. of total living space. It features 3 bedrooms, 2.5 baths, and a kitchen with stainless steel appliances. The upper level has 3 bedrooms, all with and a 4-piece bath. The finished lower level includes a family, laundry room and half-bath. Step outside to your own private patio, perfect for outdoor dining and relaxation. Your new home awaits!

#### **Essential Information**

MLS® # E4435881 Price \$399,000

Bedrooms 3

Bathrooms 2.00

Full Baths 1

Half Baths 2

Square Footage 1,404

Acres 0.00

Year Built 1981

Type Single Family
Sub-Type Half Duplex
Style 4 Level Split

Status Active

#### **Exterior**

Exterior Wood, Brick

Exterior Features Fenced, Landscaped, Public Transportation, Schools, Shopping Nearby,

See Remarks

Roof Asphalt Shingles

Construction Wood, Brick

Foundation Concrete Perimeter