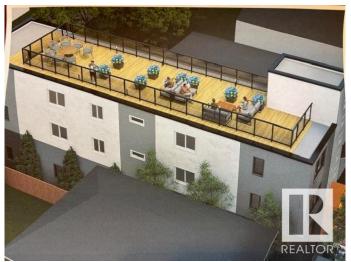

# \$615,000

4 Bedroom, 2.00 Bathroom, 879 sqft Single Family on 0.00 Acres

Garneau, Edmonton, AB

Great location in Garneau! You have a chance for great investment development in GARNEU Community. This property offers an excellent opportunity for both immediate rental income and In-fill development. It is zoned for 10 units(may go upto 17 units). Located minutes away from university of Alberta and situated next to shopping areas of WHYTE AVENUE (82 Ave). It combines an unbeatable location with long-term potential. Various renovation for the last many years. This home features 3 bedroom on main and one bedroom in the basement. Single detached garage.