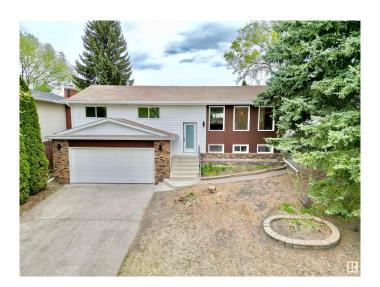

# \$649,000 - 20 Gilby Street, Sherwood Park

MLS® #E4436181

#### \$649.000

3 Bedroom, 3.00 Bathroom, 1,464 sqft Single Family on 0.00 Acres

Glen Allan, Sherwood Park, AB

Take a look at this stunning 1400 square foot bungalow, located in the very desired neighbourhood of Glen Allan. Close to parks, schools and many amenities, this home offers everything you need. Extensively renovated from top to bottom, in and out. The main floor boasts a large living/dining area with a massive kitchen great for entertaining. Off the kitchen, the patio door, leads you to your back deck in your very private backyard. 3 bedrooms and 2 baths and mud room cap off the main floor. The basement offers, a bathroom, laundry, large rec area with bonus space and entrance to your double attached garage.

## **Community Information**

Address 20 Gilby Street
Area Sherwood Park

Subdivision Glen Allan

City Sherwood Park

County ALBERTA

Province AB

Postal Code T8A 2X2