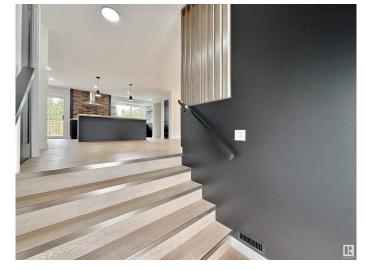

#### \$649.000

3 Bedroom, 3.00 Bathroom, 1,464 sqft Single Family on 0.00 Acres

Glen Allan, Sherwood Park, AB

Take a look at this stunning 1400 square foot bungalow, located in the very desired neighbourhood of Glen Allan. Close to parks, schools and many amenities, this home offers everything you need. Extensively renovated from top to bottom, in and out. The main floor boasts a large living/dining area with a massive kitchen great for entertaining. Off the kitchen, the patio door, leads you to your back deck in your very private backyard. 3 bedrooms and 2 baths and mud room cap off the main floor. The basement offers, a bathroom, laundry, large rec area with bonus space and entrance to your double attached garage.

### Interior

Interior Features ensuite bathroom

Appliances Dishwasher-Built-In, Dryer, Hood Fan, Microwave Hood Fan,

Stove-Electric, Washer, Refrigerators-Two

Heating Forced Air-1, Natural Gas

Stories 2

Has Basement Yes