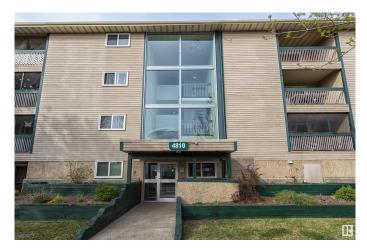

## \$118,000 - 403 4810 Millwoods Road South Road, Edmonton

MLS® #E4436467

## \$118,000

2 Bedroom, 1.00 Bathroom, 970 sqft Condo / Townhouse on 0.00 Acres

Pollard Meadows, Edmonton, AB

Cozy & Convenient Living in Millwoods! Welcome to this well-laid-out 2 bedroom, 1 bathroom condo that perfectly balances comfort and function. Whether you're a first-time buyer, downsizing, or looking for an investment property, this home checks all the boxes! Step inside and you'll instantly notice how the thoughtful layout flows effortlessly from room to room, creating a bright and open atmosphere. The spacious living area leads right onto your private balcony â€" perfect for sipping your morning coffee, catching some fresh air, or enjoying a guiet evening. Youâ€<sup>™</sup>II love the in-unit storage room, giving you extra space to keep things organized without sacrificing your square footage. And don't worry about lugging laundry up and down stairs â€" there's convenient laundry located on every floor in the building! Tucked away in a friendly community close to parks, schools, shopping, and public transit, this Millwoods gem is ready to welcome its next happy homeowner.

## **Essential Information**

| MLS® # | E4436467  |
|--------|-----------|
| Price  | \$118,000 |

| Bedrooms        | 2                                                                                |
|-----------------|----------------------------------------------------------------------------------|
| Bathrooms       | 1.00                                                                             |
| Full Baths      | 1                                                                                |
| Square Footage  | 970                                                                              |
| Acres           | 0.00                                                                             |
| Year Built      | 1981                                                                             |
| Туре            | Condo / Townhouse                                                                |
| Sub-Type        | Lowrise Apartment                                                                |
| Style           | Single Level Apartment                                                           |
| Status          | Active                                                                           |
| Community Infor | rmation                                                                          |
| Address         | 403 4810 Millwoods Road South Road                                               |
| Area            | Edmonton                                                                         |
| Subdivision     | Pollard Meadows                                                                  |
| City            | Edmonton                                                                         |
| County          | ALBERTA                                                                          |
| Province        | AB                                                                               |
| Postal Code     | T6L 5N9                                                                          |
| Amenities       |                                                                                  |
| Amenities       | Parking-Plug-Ins, Parking-Visitor, Storage-In-Suite                              |
| Parking         | Stall                                                                            |
| Interior        |                                                                                  |
| Appliances      | Dishwasher-Built-In, Fan-Ceiling, Refrigerator, Stove-Electric, Window Coverings |
| Heating         | Hot Water, Natural Gas                                                           |
| # of Stories    | 4                                                                                |
| Stories         | 1                                                                                |
| Has Basement    | Yes                                                                              |
| Basement        | None, No Basement                                                                |
| Exterior        |                                                                                  |
|                 |                                                                                  |

| Exterior          | Wood, Stucco                       |
|-------------------|------------------------------------|
| Exterior Features | Playground Nearby, Shopping Nearby |
| Roof              | Asphalt Shingles                   |
| Construction      | Wood, Stucco                       |
| Foundation        | Concrete Perimeter                 |