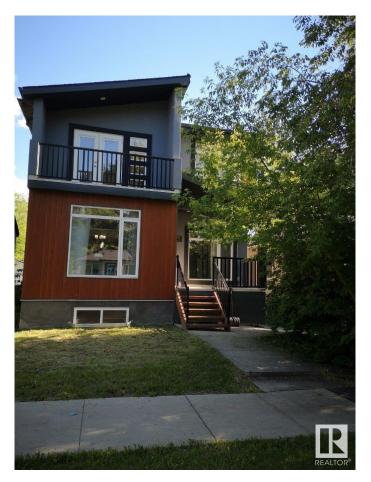

# \$919.900

5 Bedroom, 5.00 Bathroom, 2,137 sqft Single Family on 0.00 Acres

Queen Alexandra, Edmonton, AB

Amazing find!! Investors and Home owners who want a great ROI!! Potentially 8 bed beautiful home. Top floor has 3 beds with 3 ensuites and laundry room. Main floor has potentially 2 more beds, 2- 2pc baths, kitchen, dining room and livingroom. Basement contains a legal suite with own entrance, 3 beds, a bath, kitchen, laundry and living area. 2 decks off the upper floor and 2 decks off the main floor. The backyard comes with a 2 car garage with additional parking on the pad. All this and located in the desirable location close to UofA, UofA hospital, Whyte Ave, amazing schools and transportation!! Don't delay!

# **Essential Information**

MLS® # E4436533 Price \$919,900

Bedrooms 5
Bathrooms 5.00

Full Baths 5

Square Footage 2,137 Acres 0.00 Year Built 2015

Type Single Family

Sub-Type Detached Single Family

Style 2 Storey