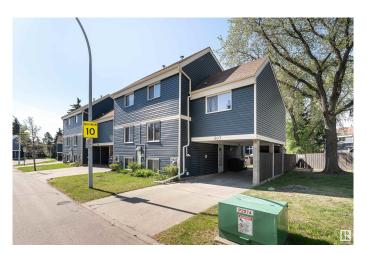

## \$284,500

3 Bedroom, 1.50 Bathroom, 1,147 sqft Condo / Townhouse on 0.00 Acres

Lee Ridge, Edmonton, AB

Move-in ready 1147 sq ft end-unit townhouse with attached carport in a well-maintained complex with major upgrades: siding, windows, roof, and concrete. This unique 4-level split offers a bright layout with new flooring. The main level features the new kitchen with stainless steel appliances and quartz countertops, and the cozy living room. Up a level is a flex space and spacious primary bedroom, and the top floor has two additional bedrooms and a 4-pc bath. The basement boasts a newly finished family room and a 2-pc bath. Enjoy large windows, a small backyard, and great proximity to schools, parks, shopping, and transit.

## **Amenities**

Amenities No Smoking Home, Parking-Extra, Parking-Visitor

Parking Front Drive Access, Single Carport

## **Exterior**

Exterior Wood, Vinyl

Exterior Features Playground Nearby, Public Transportation, Schools, Shopping Nearby

Roof Asphalt Shingles

Construction Wood, Vinyl

Foundation Concrete Perimeter