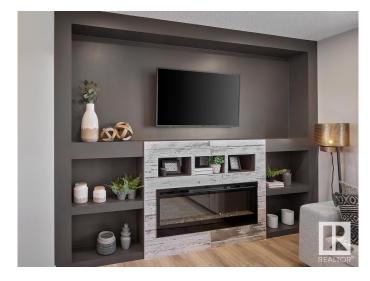

#### \$319,998

2 Bedroom, 2.50 Bathroom, 922 sqft Condo / Townhouse on 0.00 Acres

Secord, Edmonton, AB

Welcome to Secord Promenade. This brand new townhouse unit the "Willow― Built by StreetSide Developments and is located in one of Edmonton's newest premier west end communities of Secord. With almost 930 square Feet, it comes with front yard landscaping and a single over sized parking pad, this opportunity is perfect for a young family or young couple. Your main floor is complete with upgrade luxury Vinyl Plank flooring throughout the great room and the kitchen. The main entrance/ main floor has a good sized Laundry room and a powder room. Highlighted in your new kitchen are upgraded cabinets, upgraded counter tops and a tile back splash. The upper level has 2 bedrooms and 2 full bathrooms. This town home also comes with a unspoiled basement perfect for future development. \*\*\*Home is under construction and the photos are of the show home colors and finishing's may vary to be complete by December \*\*\*