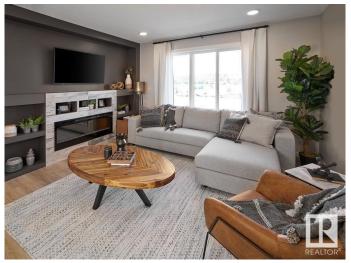

#### \$319,998

2 Bedroom, 2.50 Bathroom, 922 sqft Condo / Townhouse on 0.00 Acres

Secord, Edmonton, AB

Welcome to Secord Promenade. This brand new townhouse unit the "Willow― Built by StreetSide Developments and is located in one of Edmonton's newest premier west end communities of Secord. With almost 930 square Feet, it comes with front yard landscaping and a single over sized parking pad, this opportunity is perfect for a young family or young couple. Your main floor is complete with upgrade luxury Vinyl Plank flooring throughout the great room and the kitchen. The main entrance/ main floor has a good sized Laundry room and a powder room. Highlighted in your new kitchen are upgraded cabinets, upgraded counter tops and a tile back splash. The upper level has 2 bedrooms and 2 full bathrooms. This town home also comes with a unspoiled basement perfect for future development. \*\*\*Home is under construction and the photos are of the show home colors and finishing's may vary to be complete by December \*\*\*