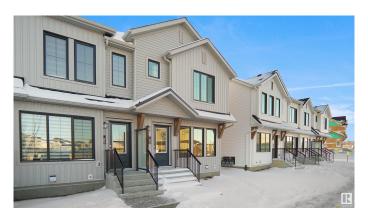

#### \$319,998

2 Bedroom, 2.50 Bathroom, 922 sqft Condo / Townhouse on 0.00 Acres

Secord, Edmonton, AB

Welcome to Secord Promenade. This brand new townhouse unit the "Willow― Built by StreetSide Developments and is located in one of Edmonton's newest premier west end communities of Secord. With almost 930 square Feet, it comes with front yard landscaping and a single over sized parking pad, this opportunity is perfect for a young family or young couple. Your main floor is complete with upgrade luxury Vinyl Plank flooring throughout the great room and the kitchen. The main entrance/ main floor has a good sized Laundry room and a powder room. Highlighted in your new kitchen are upgraded cabinets, upgraded counter tops and a tile back splash. The upper level has 2 bedrooms and 2 full bathrooms. This town home also comes with a unspoiled basement perfect for future development. \*\*\*Home is under construction and the photos are of the show home colors and finishing's may vary to be complete by December \*\*\*