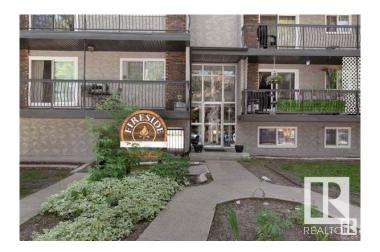

# \$89,900

1 Bedroom, 1.00 Bathroom, 659 sqft Condo / Townhouse on 0.00 Acres

Boyle Street, Edmonton, AB

WALKABILITY and Location PLUS! Rogers Place, Grant McEwan, Uof A, river valley etc. Great access to all from this 1 bedroom /1 bath over 650 sq ft condo. Good place for an active "YEGger" to call home, Oak style kitchen, 4 pce bathroom, and insuite laundry as well as a coin co-op laundry. Vinyl plank floors, newer kitchen cabinets, newer windows and appliances. Comes with one assigned parking stall. Building has had new windows, roof and exterior paint in the last 5-10 years. Great first time home, investment rental property or right sizing.

# **Community Information**

Address 101 10420 93 Street

Area Edmonton
Subdivision Boyle Street
City Edmonton
County ALBERTA

Province AB

Postal Code T5H 1X4