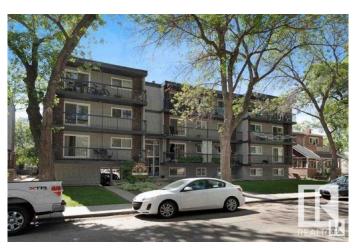

# \$89,900

1 Bedroom, 1.00 Bathroom, 659 sqft Condo / Townhouse on 0.00 Acres

Boyle Street, Edmonton, AB

WALKABILITY and Location PLUS! Rogers Place, Grant McEwan, Uof A, river valley etc. Great access to all from this 1 bedroom /1 bath over 650 sq ft condo. Good place for an active "YEGger" to call home, Oak style kitchen, 4 pce bathroom, and insuite laundry as well as a coin co-op laundry. Vinyl plank floors, newer kitchen cabinets, newer windows and appliances. Comes with one assigned parking stall. Building has had new windows, roof and exterior paint in the last 5-10 years. Great first time home, investment rental property or right sizing.

# **Community Information**

Address 101 10420 93 Street

Area Edmonton
Subdivision Boyle Street
City Edmonton
County ALBERTA

Province AB

Postal Code T5H 1X4