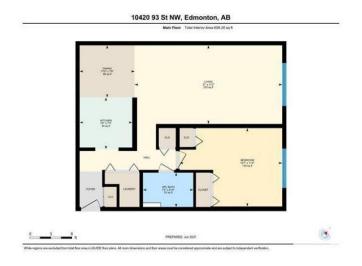

# \$89,900

1 Bedroom, 1.00 Bathroom, 659 sqft Condo / Townhouse on 0.00 Acres

Boyle Street, Edmonton, AB

WALKABILITY and Location PLUS! Rogers Place, Grant McEwan, Uof A, river valley etc. Great access to all from this 1 bedroom /1 bath over 650 sq ft condo. Good place for an active "YEGger" to call home, Oak style kitchen, 4 pce bathroom, and insuite laundry as well as a coin co-op laundry. Vinyl plank floors, newer kitchen cabinets, newer windows and appliances. Comes with one assigned parking stall. Building has had new windows, roof and exterior paint in the last 5-10 years. Great first time home, investment rental property or right sizing.

## **Essential Information**

MLS® # E4437106

Price \$89,900

Bedrooms 1

Bathrooms 1.00

Full Baths 1

Square Footage 659

Acres 0.00