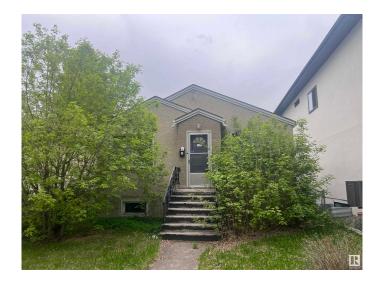

## \$399,000

0 Bedroom, 1.00 Bathroom, Single Family on 0.00 Acres

Ritchie, Edmonton, AB

This fantastic approx. 4362 sq.ft. lot in the highly desirable mature neighbourhood of Ritchie could be yours! It is located on a treelined street and near Ritchie Park and the Community League. The neighbourhood features great dining, shopping, and entertainment venues; quick access to the Millcreek Ravine; easy public transit; close to downtown and the University, and so much more. The property is being sold for land value, as is where is upon possession. Build your dream home or a multi-unit structure.