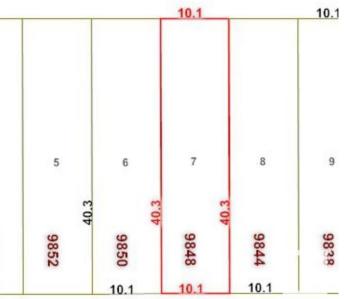

# \$399,000 - 9848 77 Avenue, Edmonton

MLS® #E4437109

## \$399,000

0 Bedroom, 1.00 Bathroom, Single Family on 0.00 Acres

Ritchie, Edmonton, AB

This fantastic approx. 4362 sq.ft. lot in the highly desirable mature neighbourhood of Ritchie could be yours! It is located on a treelined street and near Ritchie Park and the Community League. The neighbourhood features great dining, shopping, and entertainment venues; quick access to the Millcreek Ravine; easy public transit; close to downtown and the University, and so much more. The property is being sold for land value, as is where is upon possession. Build your dream home or a multi-unit structure.

## **Community Information**

| Address     | 9848 77 Avenue |
|-------------|----------------|
| Area        | Edmonton       |
| Subdivision | Ritchie        |

| City        | Edmonton |   |
|-------------|----------|---|
| County      | ALBERTA  |   |
| Province    | AB       |   |
| Postal Code | T6E 1M4  |   |
| Amenities   |          |   |
| <b>–</b>    |          | _ |