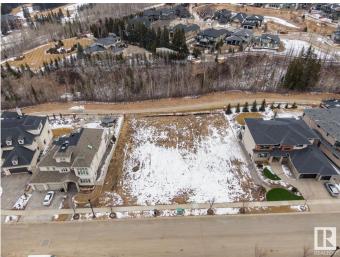

# \$890,000 - 7 3466 Keswick Boulevard, Edmonton

MLS® #E4437368

### \$890,000

0 Bedroom, 0.00 Bathroom, Condo / Townhouse on 0.00 Acres

Keswick Area, Edmonton, AB

Rare Opportunity knocks. Picturesque 11,800+ sqft (0.275 acres) Estate WALKOUT lot backing onto RAVINE. Located in Southwest Edmonton's Keswick neighborhood, THE BANKS is unquestionably the most prestigious & private GATED community. This exclusive address features 23 lots in what will be an enclave of stunning, upscale Estate homes in the \$2.5 Million+ range. An amazing sanctuary environment bordered by Ravine, Environmental Reserve & the spectacular River Valley. Parks, ponds & a multitude of trails are just steps away. Use your own Builder. 3 & 4 car garages, Flat roof, Contemporary, Transitional or Traditionalâ€lif you can Dream it, you can Build it. This spectacular serene Country lifestyle is just minutes away to all amenities, shopping, restaurants & the Windermere Golf & CC. Architectural guidelines ensure that only the highest quality is attained for individual residences & overall street appearance.