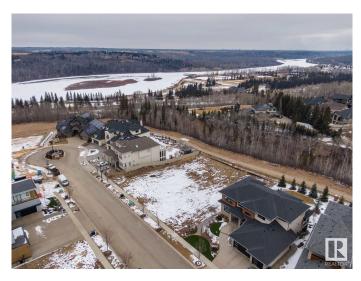

# \$890,000 - 7 3466 Keswick Boulevard, Edmonton

MLS® #E4437368

### \$890,000

0 Bedroom, 0.00 Bathroom, Condo / Townhouse on 0.00 Acres

Keswick Area, Edmonton, AB

Rare Opportunity knocks. Picturesque 11,800+ sqft (0.275 acres) Estate WALKOUT lot backing onto RAVINE. Located in Southwest Edmonton's Keswick neighborhood, THE BANKS is unquestionably the most prestigious & private GATED community. This exclusive address features 23 lots in what will be an enclave of stunning, upscale Estate homes in the \$2.5 Million+ range. An amazing sanctuary environment bordered by Ravine, Environmental Reserve & the spectacular River Valley. Parks, ponds & a multitude of trails are just steps away. Use your own Builder. 3 & 4 car garages, Flat roof, Contemporary, Transitional or Traditionalâ€lif you can Dream it, you can Build it. This spectacular serene Country lifestyle is just minutes away to all amenities, shopping, restaurants & the Windermere Golf & CC. Architectural guidelines ensure that only the highest quality is attained for individual residences & overall street appearance.