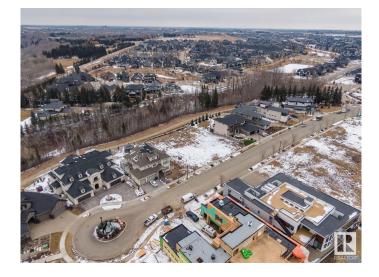

# \$890,000 - 7 3466 Keswick Boulevard, Edmonton

MLS® #E4437368

### \$890,000

0 Bedroom, 0.00 Bathroom, Condo / Townhouse on 0.00 Acres

Keswick Area, Edmonton, AB

Rare Opportunity knocks. Picturesque 11,800+ sqft (0.275 acres) Estate WALKOUT lot backing onto RAVINE. Located in Southwest Edmonton's Keswick neighborhood, THE BANKS is unquestionably the most prestigious & private GATED community. This exclusive address features 23 lots in what will be an enclave of stunning, upscale Estate homes in the \$2.5 Million+ range. An amazing sanctuary environment bordered by Ravine, Environmental Reserve & the spectacular River Valley. Parks, ponds & a multitude of trails are just steps away. Use your own Builder. 3 & 4 car garages, Flat roof, Contemporary, Transitional or Traditionalâ€lif you can Dream it, you can Build it. This spectacular serene Country lifestyle is just minutes away to all amenities, shopping, restaurants & the Windermere Golf & CC. Architectural guidelines ensure that only the highest quality is attained for individual residences & overall street appearance.