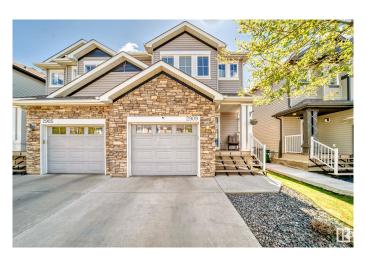

### \$409.900

3 Bedroom, 2.50 Bathroom, 1,410 sqft Single Family on 0.00 Acres

Laurel, Edmonton, AB

Welcome to this 3 bedroom half duplex located in the heart of Laurel. This home offers a spacious main floor with the kitchen offering ample cabinet and counter top space. The living room is large in size and has an abundance of natural light. The dining area looks on to the massive back yard that's also backing onto the green space behind the home. The upper floor has 3 spacious bedrooms with the master offering a full en suite. The basement is ready for you to develop. This home also has an attached garage and a large drive way. Located close to schools parks, and shopping. Make this home yours!

#### **Amenities**

Amenities Air Conditioner, Deck, No Animal Home, No Smoking Home

Parking Single Garage Attached