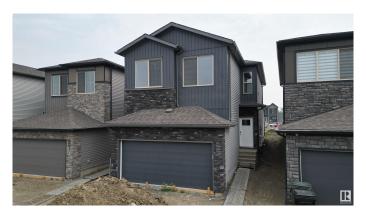

## \$585,000

3 Bedroom, 2.50 Bathroom, 2,081 sqft Single Family on 0.00 Acres

Greenbury, Spruce Grove, AB

Discover this charming two-storey home in Greenbury, Spruce Grove. The main floor features a cozy living room with access to the deck, a dining room, a modern kitchen with walk-in pantry, a mudroom, and a convenient 2-piece bathroom. Upstairs, you'll find a spacious bonus room, a primary bedroom with a walk-in closet and a luxurious 5-piece ensuite, two additional bedrooms, a laundry room and a 4-piece bathroom. This home combines comfort and functionality. This home also includes an attached double garage, perfect for your parking and storage needs. A must see!

Year Built 2025

Type Single Family

Sub-Type Detached Single Family

Style 2 Storey
Status Active

#### **Exterior**

Exterior Wood, Vinyl

Exterior Features Playground Nearby, Public Transportation, Schools, Shopping Nearby

Roof Asphalt Shingles

Construction Wood, Vinyl

Foundation Concrete Perimeter