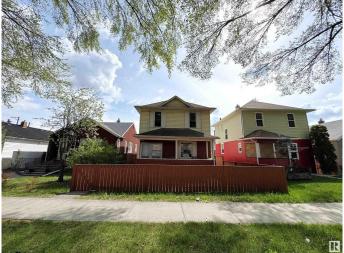

#### \$289,000

3 Bedroom, 3.00 Bathroom, 1,328 sqft Single Family on 0.00 Acres

Parkdale (Edmonton), Edmonton, AB

Investor Alert! This property features THREE LEGAL self-contained one-bedroom suites, making it an excellent revenue-generating opportunity. The main floor unit includes a living room, kitchen, bedroom, and full bathroom. The upper-level suite, also with a separate entrance, is similarly laid out with a living room, kitchen, bedroom, bathroom, closets, and a foyer. The basement suite, with its own SEPERATE ENTRANCE, offers a living room, kitchen, bedroom, bathroom, storage area, and closet space. The high-efficiency furnace was replaced last year, and the hot water tank was replaced just 2â€"3 months ago, therefore reduced maintenance cost.

### **Exterior**

Exterior Wood, Metal, Vinyl

Exterior Features Fenced

Roof Asphalt Shingles

Construction Wood, Metal, Vinyl

Foundation See Remarks