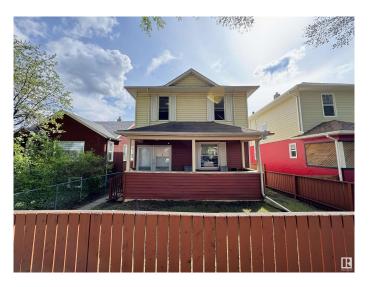

#### \$289,000

3 Bedroom, 3.00 Bathroom, 1,328 sqft Single Family on 0.00 Acres

Parkdale (Edmonton), Edmonton, AB

Investor Alert! This property features THREE LEGAL self-contained one-bedroom suites, making it an excellent revenue-generating opportunity. The main floor unit includes a living room, kitchen, bedroom, and full bathroom. The upper-level suite, also with a separate entrance, is similarly laid out with a living room, kitchen, bedroom, bathroom, closets, and a foyer. The basement suite, with its own SEPERATE ENTRANCE, offers a living room, kitchen, bedroom, bathroom, storage area, and closet space. The high-efficiency furnace was replaced last year, and the hot water tank was replaced just 2â€"3 months ago, therefore reduced maintenance cost.

### **Exterior**

Exterior Wood, Metal, Vinyl

Exterior Features Fenced

Roof Asphalt Shingles

Construction Wood, Metal, Vinyl

Foundation See Remarks