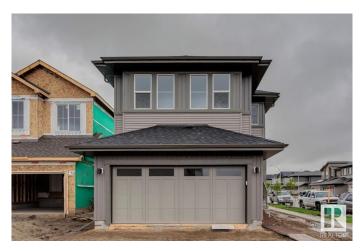

# \$629,900 - 22753 93a Avenue, Edmonton

MLS® #E4437770

## \$629,900

4 Bedroom, 3.50 Bathroom, 2,333 sqft Single Family on 0.00 Acres

Secord, Edmonton, AB

This Parkwood home with a Prairie elevation combines style and function. A separate side entrance and enclosed mud room off the garage add everyday convenience. The spacious den is perfect for a home office or formal dining. The kitchen features a spice kitchen, large walk-in pantry, and an island with a flush eating barâ€"ideal for entertaining. Upstairs offers a central bonus room, four bedrooms, and second-floor laundry. Bedroom #2 has its own ensuite, while the primary bedroom includes a luxurious five-piece ensuite and generous walk-in closet. Extra windows in the foyer, den, and stairwell fill the home with natural light.

#### **Exterior**

Exterior Wood, Vinyl

Exterior Features Corner Lot, Park/Reserve, Playground Nearby, Public Transportation,

**Shopping Nearby** 

Roof Asphalt Shingles

Construction Wood, Vinyl

Foundation Concrete Perimeter