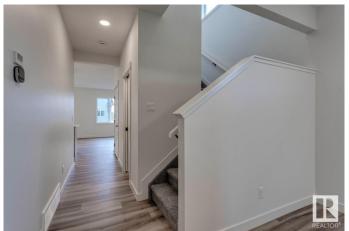

## \$629,900

4 Bedroom, 3.50 Bathroom, 2,333 sqft Single Family on 0.00 Acres

Secord, Edmonton, AB

This Parkwood home with a Prairie elevation combines style and function. A separate side entrance and enclosed mud room off the garage add everyday convenience. The spacious den is perfect for a home office or formal dining. The kitchen features a spice kitchen, large walk-in pantry, and an island with a flush eating barâ€"ideal for entertaining. Upstairs offers a central bonus room, four bedrooms, and second-floor laundry. Bedroom #2 has its own ensuite, while the primary bedroom includes a luxurious five-piece ensuite and generous walk-in closet. Extra windows in the foyer, den, and stairwell fill the home with natural light.

## Interior

Interior Features ensuite bathroom

Appliances Hood Fan, Microwave Hood Fan

Heating Forced Air-1, Natural Gas

Stories 2

Has Basement Yes

Basement Full, Unfinished