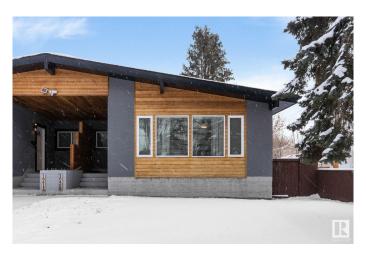

#### \$379,000

3 Bedroom, 1.00 Bathroom, 1,145 sqft Single Family on 0.00 Acres

Grovenor, Edmonton, AB

Welcome to this impeccably maintained half duplex, perfectly positioned in one of Edmonton's most desirable mature communities. Just minutes from Freson Bros and the upscale amenities of West Blockâ€"think boutique cafés, acclaimed restaurants, and lifestyle conveniencesâ€"this home offers an elevated urban experience. Commuting is effortless with the University of Alberta only 8 minutes away and the future Valley Line LRT station a 10-minute walk. Whether you're a professional, student, or savvy investor, the location speaks for itself. Stylish, strategic, and situated for success.

## **Essential Information**

MLS® # E4437774 Price \$379,000

Bedrooms 3 Bathrooms 1.00

Full Baths 1

Square Footage 1,145 Acres 0.00 Year Built 1971

Type Single Family
Sub-Type Half Duplex
Style Bungalow

Status Active

#### **Exterior**

Exterior Wood, Stucco

Exterior Features Fenced, Landscaped, Playground Nearby, Public Transportation,

Schools, Shopping Nearby

Roof Asphalt Shingles
Construction Wood, Stucco

Foundation Concrete Perimeter