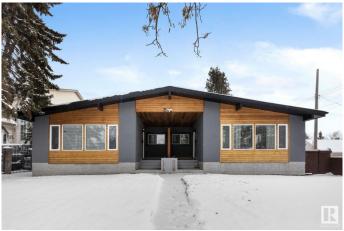

#### \$379,000

3 Bedroom, 1.00 Bathroom, 1,145 sqft Single Family on 0.00 Acres

Grovenor, Edmonton, AB

Welcome to this impeccably maintained half duplex, perfectly positioned in one of Edmonton's most desirable mature communities. Just minutes from Freson Bros and the upscale amenities of West Blockâ€"think boutique cafés, acclaimed restaurants, and lifestyle conveniencesâ€"this home offers an elevated urban experience. Commuting is effortless with the University of Alberta only 8 minutes away and the future Valley Line LRT station a 10-minute walk. Whether you're a professional, student, or savvy investor, the location speaks for itself. Stylish, strategic, and situated for success.

## **Essential Information**

MLS® # E4437774 Price \$379,000

Bedrooms 3 Bathrooms 1.00

Full Baths 1

Square Footage 1,145 Acres 0.00 Year Built 1971

Type Single Family
Sub-Type Half Duplex
Style Bungalow

Status Active

#### **Exterior**

Exterior Wood, Stucco

Exterior Features Fenced, Landscaped, Playground Nearby, Public Transportation,

Schools, Shopping Nearby

Roof Asphalt Shingles
Construction Wood, Stucco

Foundation Concrete Perimeter