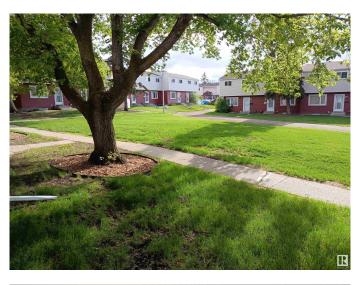

#### \$249,000

3 Bedroom, 2.50 Bathroom, 980 sqft Condo / Townhouse on 0.00 Acres

Homesteader, Edmonton, AB

Welcome to comfort and convenience in this beautifully renovated Northside townhome! Located just steps from major shopping centres and with quick access to the Henday, Wayne Gretzky Drive, and Yellowhead Trail, you're less than 20 minutes from almost anywhere in the city. This spacious home features 3 bedrooms and 2.5 bathrooms, with recent updates to the kitchen and bathrooms, including new cupboards, sinks, and faucets. The fully permitted finished basement offers a bright and open family room along with a 3-piece bathroom, perfect for extra living space or entertaining. Outside, enjoy a low-maintenance yard complete with a storage shed, ideal for keeping things tidy year-round. Freshly painted and move-in ready, this home is the perfect fit for its next family. Don't miss out on this turn-key opportunity!

## **Community Information**

Address 88 Habitat Crescent

Area Edmonton

Subdivision Homesteader

City Edmonton
County ALBERTA

Province AB

Postal Code T5A 2X7

#### **Exterior**

Exterior Wood, Vinyl

Exterior Features Fenced, Playground Nearby, Public Transportation, Schools, Shopping

Nearby, See Remarks

Roof Asphalt Shingles

Construction Wood, Vinyl

Foundation Concrete Perimeter