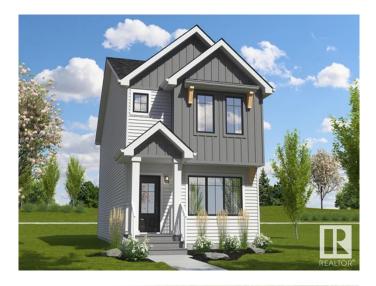

# \$479,900 - 2265 Alces Drive, Edmonton

MLS® #E4438200

## \$479,900

3 Bedroom, 2.50 Bathroom, 1,537 sqft Single Family on 0.00 Acres

Alces, Edmonton, AB

Welcome to the Daytona Homes Flex-z Model. It is a 1,537 square foot single family home featuring 3 bedrooms, a bonus room, 2.5 bathrooms and 9â€<sup>™</sup> main floor ceilings. Enter the foyer with closet that leads into the great room through to the kitchen with an island and a walk-in pantry. The rear of the home includes a storage closet and a private half bath. Upstairs hosts a laundry closet, two bedrooms and a main bathroom at the rear of the home with a central bonus room. The Primary bedroom includes a walk-in closet and ensuite with window for additional lighting. This is a must see home offering you everything you could want in a single family home.