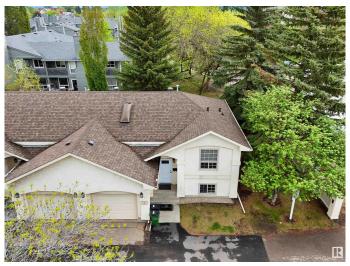

## \$229,900

2 Bedroom, 1.50 Bathroom, 829 sqft Condo / Townhouse on 0.00 Acres

Pollard Meadows, Edmonton, AB

PRIME LOCATION FOR this beautiful END-UNIT BI-LEVEL TOWNHOUSE STYLE CONDO! Nestled in a PARK-LIKE community. **VAULTED CEILINGS and GLEAMING** FLOORS welcome you into a spacious, light-filled living area where patio doors open onto a private deck, perfect for relaxing or entertaining. The large kitchen offers ample space for cooking and gathering. Upstairs features a BRIGHT BONUS ROOM WITH A SKYLIGHT, while the fully finished basement hosts two cozy bedrooms, the main bathroom with A LUXURIOUS JACUZZI TUB, and convenient laundry facilities. With easy access to the Henday and schools, shopping, and playgrounds just minutes away, this home combines charm and practicality in a wonderful location with an attached garage too.

# **Community Information**

Address 1 4630 17 Avenue

Area Edmonton

Subdivision Pollard Meadows

City Edmonton
County ALBERTA

Province AB

Postal Code T6T 0H1

## **Exterior**

Exterior Wood, Stucco

Exterior Features Corner Lot, Fenced, No Back Lane, Schools, Shopping Nearby

Roof Asphalt Shingles

Construction Wood, Stucco

Foundation Concrete Perimeter