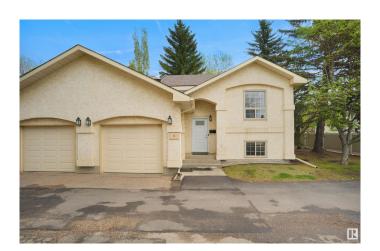

## \$229,900

2 Bedroom, 1.50 Bathroom, 829 sqft Condo / Townhouse on 0.00 Acres

Pollard Meadows, Edmonton, AB

PRIME LOCATION FOR this beautiful END-UNIT BI-LEVEL TOWNHOUSE STYLE CONDO! Nestled in a PARK-LIKE community. **VAULTED CEILINGS and GLEAMING** FLOORS welcome you into a spacious, light-filled living area where patio doors open onto a private deck, perfect for relaxing or entertaining. The large kitchen offers ample space for cooking and gathering. Upstairs features a BRIGHT BONUS ROOM WITH A SKYLIGHT, while the fully finished basement hosts two cozy bedrooms, the main bathroom with A LUXURIOUS JACUZZI TUB, and convenient laundry facilities. With easy access to the Henday and schools, shopping, and playgrounds just minutes away, this home combines charm and practicality in a wonderful location with an attached garage too.

# **Community Information**

Address 1 4630 17 Avenue

Area Edmonton

Subdivision Pollard Meadows

City Edmonton
County ALBERTA

Province AB

Postal Code T6T 0H1

## **Exterior**

Exterior Wood, Stucco

Exterior Features Corner Lot, Fenced, No Back Lane, Schools, Shopping Nearby

Roof Asphalt Shingles

Construction Wood, Stucco

Foundation Concrete Perimeter