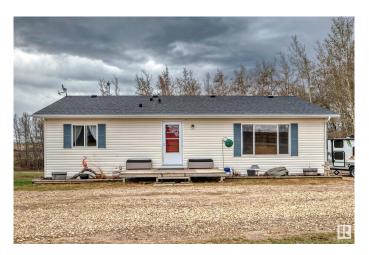

# \$1,800,000 - 25113 Twp Rd 272, Rural Rockyview County

MLS® #E4438636

## \$1,800,000

3 Bedroom, 2.50 Bathroom, 1,320 sqft Rural on 4.79 Acres

None, Rural Rockyview County, AB

Attention Home Buyers & Investors! A Remarkable 4.79-acre parcel of prime Mixed Residential and Commercial Real Estate nestled amidst picturesque landscapes, a one of a kind entrepreneur's dream with positive income growth and expansion. The entire main floor is adorned with freshly painted walls, durable vinyl flooring, brand-new quartz counter tops, a pristine fridge, and exquisitely redone bathrooms that redefine everyday living. The outside boast of an expansive south-facing deck from the kitchen/dining area. The WALKOUT basement, can be transformed to add additional income or extra living space. Most importantly, this property boasts a thriving commercial farming operation already in place and generating rental & operating income. Flexible zoning allows for more commercial opportunities.

Type Rural

Sub-Type Detached Single Family

Style Bungalow

Status Active