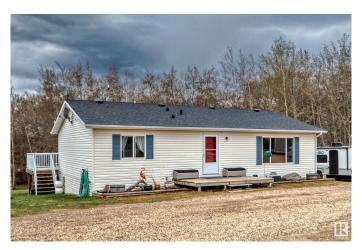

# \$1,800,000 - 25113 Twp Rd 272, Rural Rockyview County

MLS® #E4438636

## \$1,800,000

3 Bedroom, 2.50 Bathroom, 1,320 sqft Rural on 4.79 Acres

None, Rural Rockyview County, AB

Attention Home Buyers & Investors! A Remarkable 4.79-acre parcel of prime Mixed Residential and Commercial Real Estate nestled amidst picturesque landscapes, a one of a kind entrepreneur's dream with positive income growth and expansion. The entire main floor is adorned with freshly painted walls, durable vinyl flooring, brand-new quartz counter tops, a pristine fridge, and exquisitely redone bathrooms that redefine everyday living. The outside boast of an expansive south-facing deck from the kitchen/dining area. The WALKOUT basement, can be transformed to add additional income or extra living space. Most importantly, this property boasts a thriving commercial farming operation already in place and generating rental & operating income. Flexible zoning allows for more commercial opportunities.

Type Rural

Sub-Type Detached Single Family

Style Bungalow

Status Active