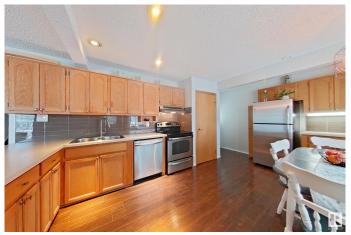

## \$399,900

4 Bedroom, 2.50 Bathroom, 1,513 sqft Single Family on 0.00 Acres

Prince Charles, Edmonton, AB

UNIQUE 2 STOREY SPLIT WITH WEST YARD AND DOUBLE GARAGE.
CONVENIENTLY LOCATED CLOSE TO SCHOOLS, TRANSPORTATION, HALF A BLOCK TO A PARK AND GOOD COMMUTE TO DOWNTOWN. 696.63 sq.m. lot is RF3 zoned. CLEAN AND MODERNIZED HOME WITH 3 BEDROOMS, AN OFFICE, CUTE LOFT AND 2.5 BATHROOMS. LIVING ROOM HAS FIRE PLACE AND FAMILY ROOM C/W VAULTED CEILING. NICE EAT-IN KITCHEN. PRICE INCLUDES ALL APPLIANCES AND WINDOW COVERINGS. IT IS YOUR MOVE!

## **Amenities**

Amenities Vaulted Ceiling, See Remarks

Parking Double Garage Detached

Stories 3

Has Basement Yes

Basement Partial, Partially Finished